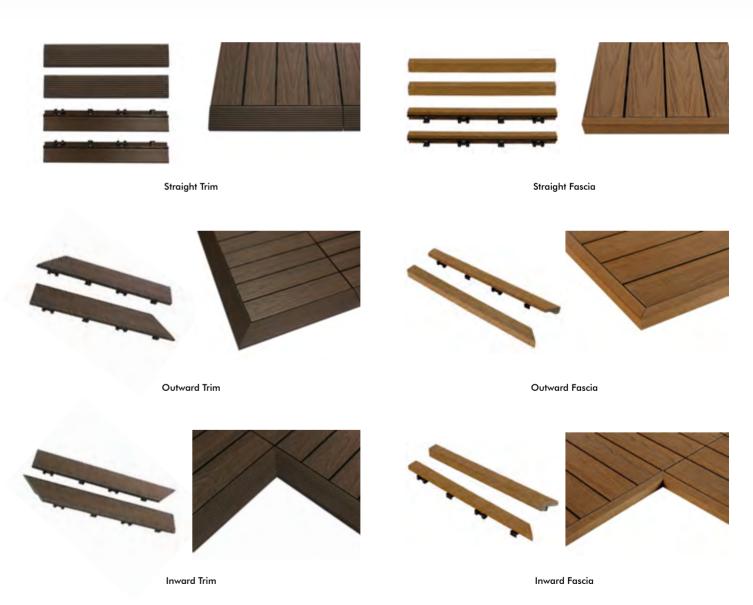

### **Deck Tile Fascia and Trim:** Finish the Project Seamlessly

Finish your new space with deck tile fascia and trim to create a seamless blend with your current space. Rugged. Simple. Stylish. Finish the job with **UltraShield**® tile fascia and trim for that clean, modern look.

Choose your **UltraShield**\* look – the one that suits your style, and pleases the senses.

Choose from straight, outward, and inward fascia in matching colors to perfectly finish your easy deck tile installation. To keep things simple, all fascia board comes with pre-fixed stainless steel screws. It really is that easy.