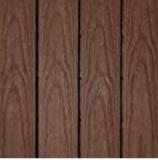

# UltraShield® Naturale™

Rugged Elegance that's Just Your Style

Note: Some colors might be limited to certain profiles or countries, please consult with your local distributor.

#### From Subtle to Spectacular: It's Your Choice

From subtle hues to eye-catching accents, **UltraShield**"'s **Naturale**" collection of colors and surface patterns delivers a palette of design options to create the customized look of **Naturale**" wood that's perfect just for you.

#### Rugged Elegance that's Just Your Style

CANADIAN MAPLE

**ENGLISH OAK** 

PERUVIAN TEAK

**BRAZILIAN IPE** 

CALIFORNIA REDWOOD

**SPANISH WALNUT** 

**ICELANDIC SMOKE WHITE** 