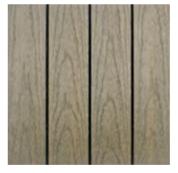

#### Rugged Elegance that's Just Your Style

CANADIAN MAPLE

**ENGLISH OAK** 

PERUVIAN TEAK

**BRAZILIAN IPE** 

CALIFORNIA REDWOOD

**SPANISH WALNUT** 

**ICELANDIC SMOKE WHITE** 

**ROMAN ANTIQUE** 

**EGYPTIAN STONE GRAY** 

WESTMINSTER GRAY

HAWAIIAN CHARCOAL

CARIBBEAN BLUE

SWEDISH RED

IRISH GREEN