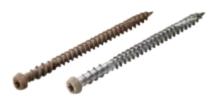

All UltraShield® decking is wrapped 360 degrees – including the grooves - for even greater durability!

Our solid, square-edge decking installs using USO7 composite screws, while all other options employ hidden fasteners for quick, secure installation.

#### **Decking Accessories**

Install the NewTechWood US07 square-edge, solid boards using composite screws. For our other deck profiles, use our quick and secure hidden fastener system.

#### **Starborn Cap-Tor Screws**

These industry standard screws are ideal for finishing start and end planks, fascia, and stair treads.