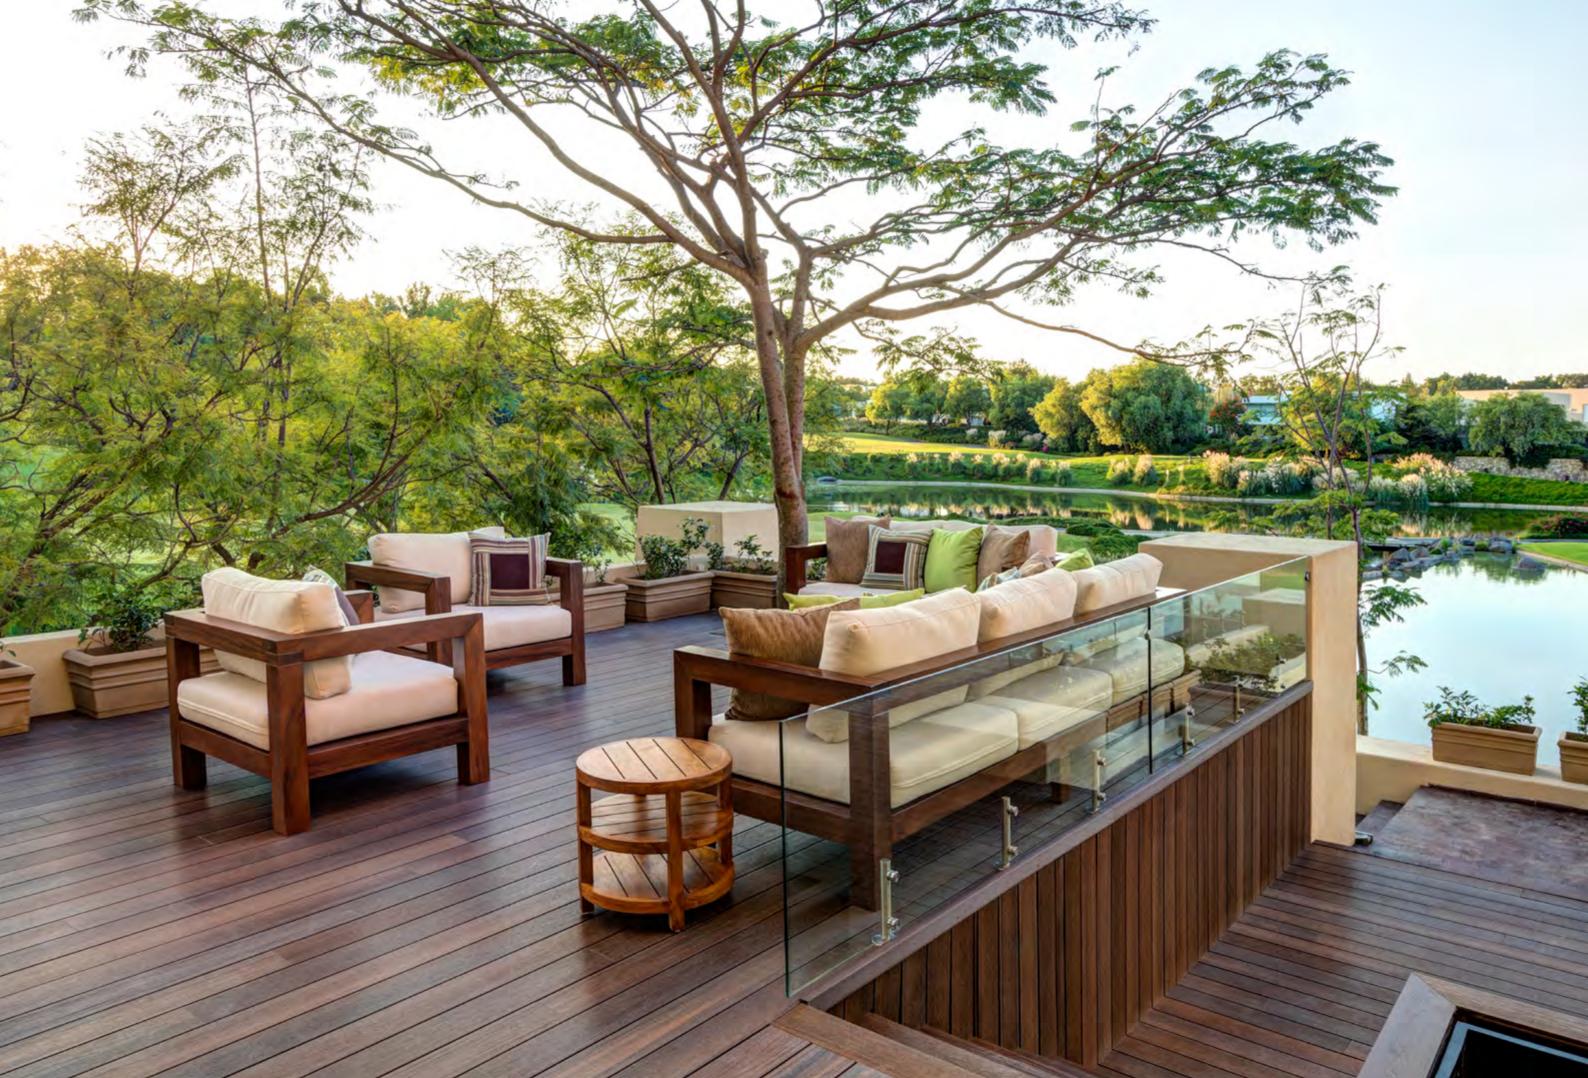

We also know what you DO like about real wood decking and siding. The natural, rich colors and texture, and the way it helps any space feel more alive.

We made **UltraShield** \*Naturale\* to be impervious to sun and rain, so it will stay looking and feeling as great as when you first installed it, without ever having to stain, paint, or any of that.

But we also made it to be the most natural-looking capped composite deck you can find. You know it when you see it - other composites look fake by comparison. Touch the surface and feel the smooth, slightly pitted mahogany texture. You won't find a more natural and exciting range of colors, and real wood texture, anywhere else in the world of composite decking and siding.

# UltraShield® Naturale™

Rugged Elegance that's Just Your Style

Note: Some colors might be limited to certain profiles or countries, please consult with your local distributor.

#### From Subtle to Spectacular: It's Your Choice

From subtle hues to eye-catching accents, **UltraShield**"'s **Naturale**" collection of colors and surface patterns delivers a palette of design options to create the customized look of **Naturale**" wood that's perfect just for you.

Durable, easy-to-install, low-maintenance solutions to all of your outdoor construction needs

From Subtle to Spectacular: With NewTechWood's **UltraShield**® collection, there are no limits to your imagination.