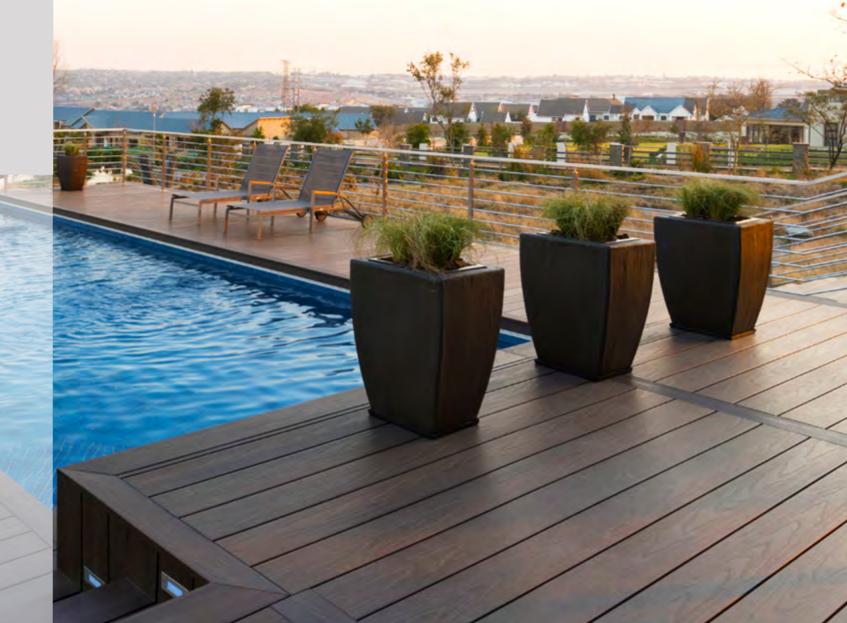

# **UltraShield® DECKING BOARDS** What's YOUR Choice?

Available in solid and hollow profiles for both residential and commercial applications, **UltraShield**® from NewTechWood delivers attractive good looks and durability to handle the heaviest traffic.

All UltraShield® decking is wrapped 360 degrees – including the grooves - for even greater durability!

Our solid, square-edge decking installs using USO7 composite screws, while all other options employ hidden fasteners for quick, secure installation.

#### **Deck Tile in Your Style**

**UltraShield**® delivers a simple, do-it-yourself solution for unsightly spaces, like concrete balconies, or cement "decks" off the back door.

Turn these eyesores into stylish outdoor living space no matter where you live. **UltraShield**\*deck tile stands up to any weather – and that's guaranteed.

Turn that concrete slab into an elegant floor wrapped in the look of exotic hardwoods that fit your style, and your "eye".

**UltraShield**\* deck tiles are highly-stain resistant and ultra-low maintenance so you enjoy your outdoor living space more with each passing season.