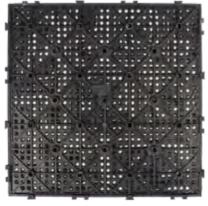

Choose from the full palette of **Naturale** colors to create the perfect look for your perfect space. Installs simply using an inter-locking TPO polymer matrix base and stainless steel screws.

Completely flexible locking system that can be secured from any side. **UltraShield**\*deck tiles adapt to your needs, not the other way around.

# Flexible Locking System

Capped Composite Deck Tile Pre-assembled on a Interlocking base

Stainless steel screw for zero corrosion

Striking color with anti-UV additivies

Four Sided Interlocking Base

US-QD-SST1-ZX Corner side

US-QD-SST1-ZX Front side

US-QD-SST1-ZX Back side

US-QD-GST1-ZX Corner side

US-QD-GST1-ZX Front side

US-QD-GST1-ZX Back side

www.newtechwood.com inquiry@newtechwood.com