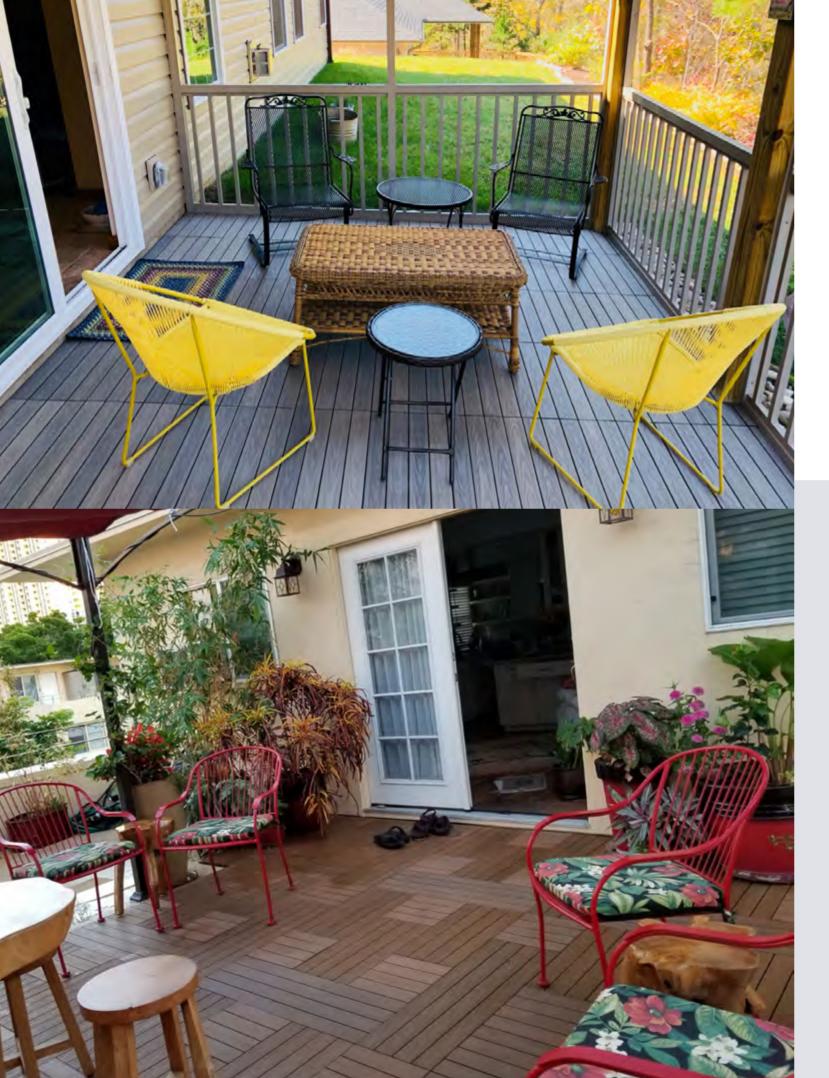

#### **Deck Tile in Your Style**

**UltraShield**® delivers a simple, do-it-yourself solution for unsightly spaces, like concrete balconies, or cement "decks" off the back door.

Turn these eyesores into stylish outdoor living space no matter where you live. **UltraShield**\*deck tile stands up to any weather – and that's guaranteed.

Turn that concrete slab into an elegant floor wrapped in the look of exotic hardwoods that fit your style, and your "eye".

**UltraShield**\* deck tiles are highly-stain resistant and ultra-low maintenance so you enjoy your outdoor living space more with each passing season.

Choose from the full palette of **Naturale** colors to create the perfect look for your perfect space. Installs simply using an inter-locking TPO polymer matrix base and stainless steel screws.

Completely flexible locking system that can be secured from any side. **UltraShield**\*deck tiles adapt to your needs, not the other way around.