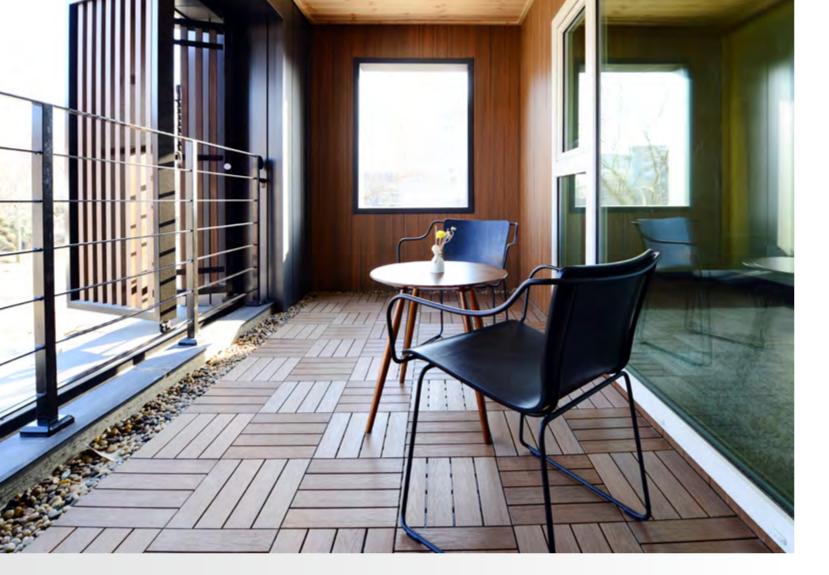

#### **Deck Tile in Your Style**

**UltraShield**® delivers a simple, do-it-yourself solution for unsightly spaces, like concrete balconies, or cement "decks" off the back door.

Turn these eyesores into stylish outdoor living space no matter where you live. **UltraShield**\*deck tile stands up to any weather – and that's guaranteed.

Turn that concrete slab into an elegant floor wrapped in the look of exotic hardwoods that fit your style, and your "eye".

**UltraShield**\* deck tiles are highly-stain resistant and ultra-low maintenance so you enjoy your outdoor living space more with each passing season.

Choose from the full palette of **Naturale** colors to create the perfect look for your perfect space. Installs simply using an inter-locking TPO polymer matrix base and stainless steel screws.

Completely flexible locking system that can be secured from any side. **UltraShield**\*deck tiles adapt to your needs, not the other way around.