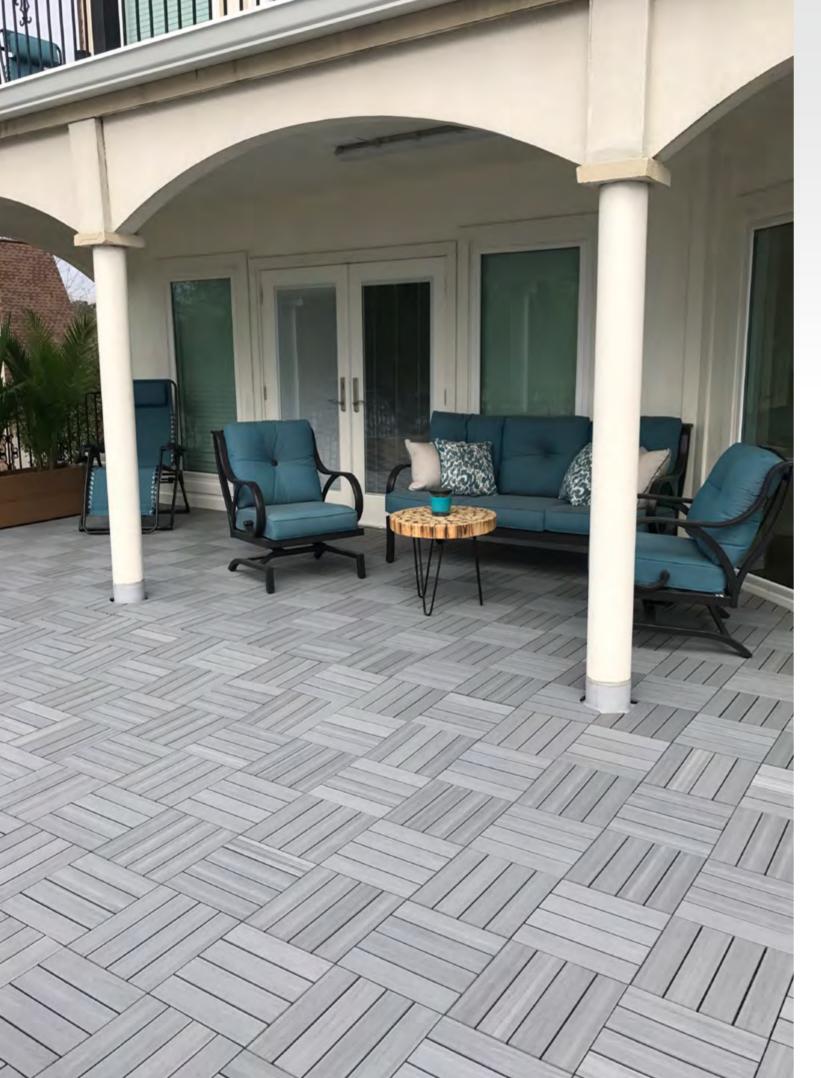

#### **Deck Tile in Your Style**

**UltraShield**® delivers a simple, do-it-yourself solution for unsightly spaces, like concrete balconies, or cement "decks" off the back door.

Turn these eyesores into stylish outdoor living space no matter where you live. **UltraShield**\*deck tile stands up to any weather – and that's guaranteed.

Turn that concrete slab into an elegant floor wrapped in the look of exotic hardwoods that fit your style, and your "eye".

**UltraShield**\* deck tiles are highly-stain resistant and ultra-low maintenance so you enjoy your outdoor living space more with each passing season.

Choose from the full palette of **Naturale** colors to create the perfect look for your perfect space. Installs simply using an inter-locking TPO polymer matrix base and stainless steel screws.

Completely flexible locking system that can be secured from any side. **UltraShield**\*deck tiles adapt to your needs, not the other way around.