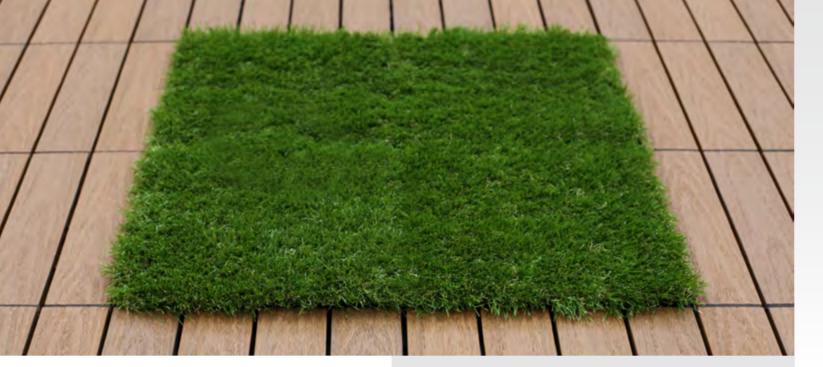

#### **Grass Deck Tiles**

We are proud to introduce our newest line of deck tiles, the result of months of obsessing over grass. That is right! Height, color, and blade width are just some of the features of grass we have carefully studied, leading us to conclude that we should replicate the Zoysia Grass species and in fact, we have succeeded in duplicating Mother Nature. NewTechWoods new grass deck tiles give you the luxury of grass without the maintenance. You will never have to mow or water your grass again and it will stay that a vibrant and luscious green without lifting a finger. These tiles also do not show any seams, as to break the illusion. Use NewTechWood grass deck tiles to transform a drab area to a verdant living space, full of life and color. Finally, these deck tiles are also compatible with NewTechWood QuickDeck Composite Deck tiles, leading to a flexible array of design options.