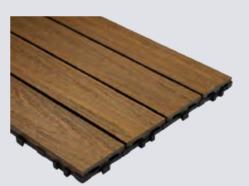

#### **Deck Tile in Your Style**

**UltraShield**® delivers a simple, do-it-yourself solution for unsightly spaces, like concrete balconies, or cement "decks" off the back door.

Turn these eyesores into stylish outdoor living space no matter where you live. **UltraShield**\*deck tile stands up to any weather – and that's guaranteed.

Turn that concrete slab into an elegant floor wrapped in the look of exotic hardwoods that fit your style, and your "eye".

**UltraShield**\* deck tiles are highly-stain resistant and ultra-low maintenance so you enjoy your outdoor living space more with each passing season.

Choose from the full palette of **Naturale** colors to create the perfect look for your perfect space. Installs simply using an inter-locking TPO polymer matrix base and stainless steel screws.

Completely flexible locking system that can be secured from any side. **UltraShield**\*deck tiles adapt to your needs, not the other way around.