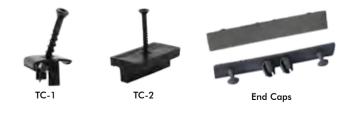

| TC-2            | TC-1                | MG-1            | MG-2                |
|-----------------|---------------------|-----------------|---------------------|
| TC-2 (CEC Clip) | TC-1 (Locking Clip) | MG-1 (CEC Clip) | MG-2 (Locking Clip) |

#### **End Caps**

When you employ our lightweight, hollow core decking, these end caps finish the job, creating a clean, **Naturale** look that's guaranteed to last for years to come.