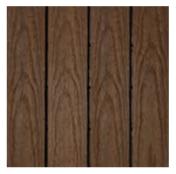

# UltraShield® Naturale™

Rugged Elegance that's Just Your Style

Note: Some colors might be limited to certain profiles or countries, please consult with your local distributor.

#### From Subtle to Spectacular: It's Your Choice

From subtle hues to eye-catching accents, **UltraShield**"'s **Naturale**" collection of colors and surface patterns delivers a palette of design options to create the customized look of **Naturale**" wood that's perfect just for you.

#### Rugged Elegance that's Just Your Style

CANADIAN MAPLE

**ENGLISH OAK** 

PERUVIAN TEAK

**BRAZILIAN IPE** 

CALIFORNIA REDWOOD

**SPANISH WALNUT** 

**ICELANDIC SMOKE WHITE** 