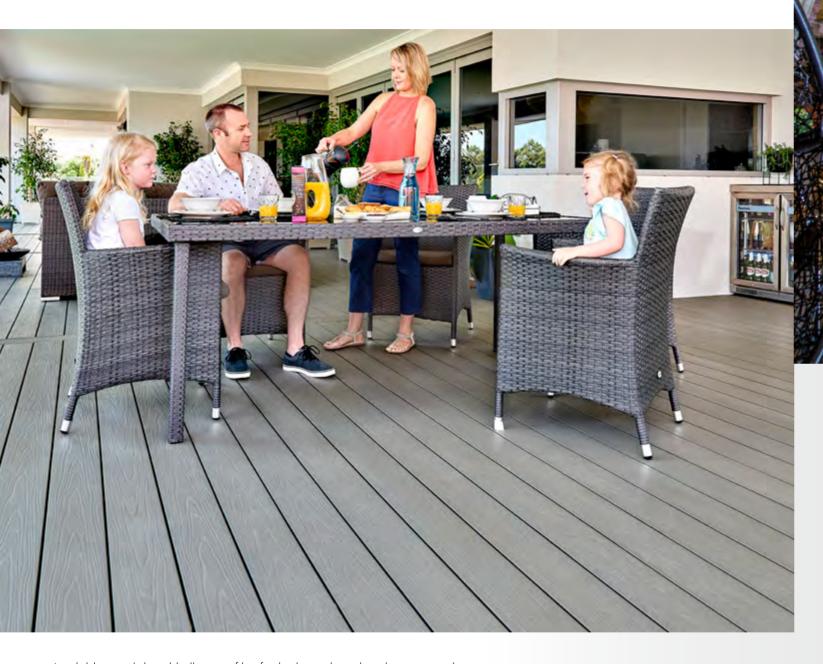

#### From Subtle to Spectacular: It's Your Choice

From subtle hues to eye-catching accents, **UltraShield**"'s **Naturale**" collection of colors and surface patterns delivers a palette of design options to create the customized look of **Naturale**" wood that's perfect just for you.

Choose your look, assured of consistency of appearance from NewTechWood's **UltraShield**\* collection, perfect for decking, siding, porches, railings, and even fencing that washes clean when the work is done.

Durable, easy-to-install, low-maintenance solutions to all of your outdoor construction needs

From Subtle to Spectacular: With NewTechWood's **UltraShield**® collection, there are no limits to your imagination.