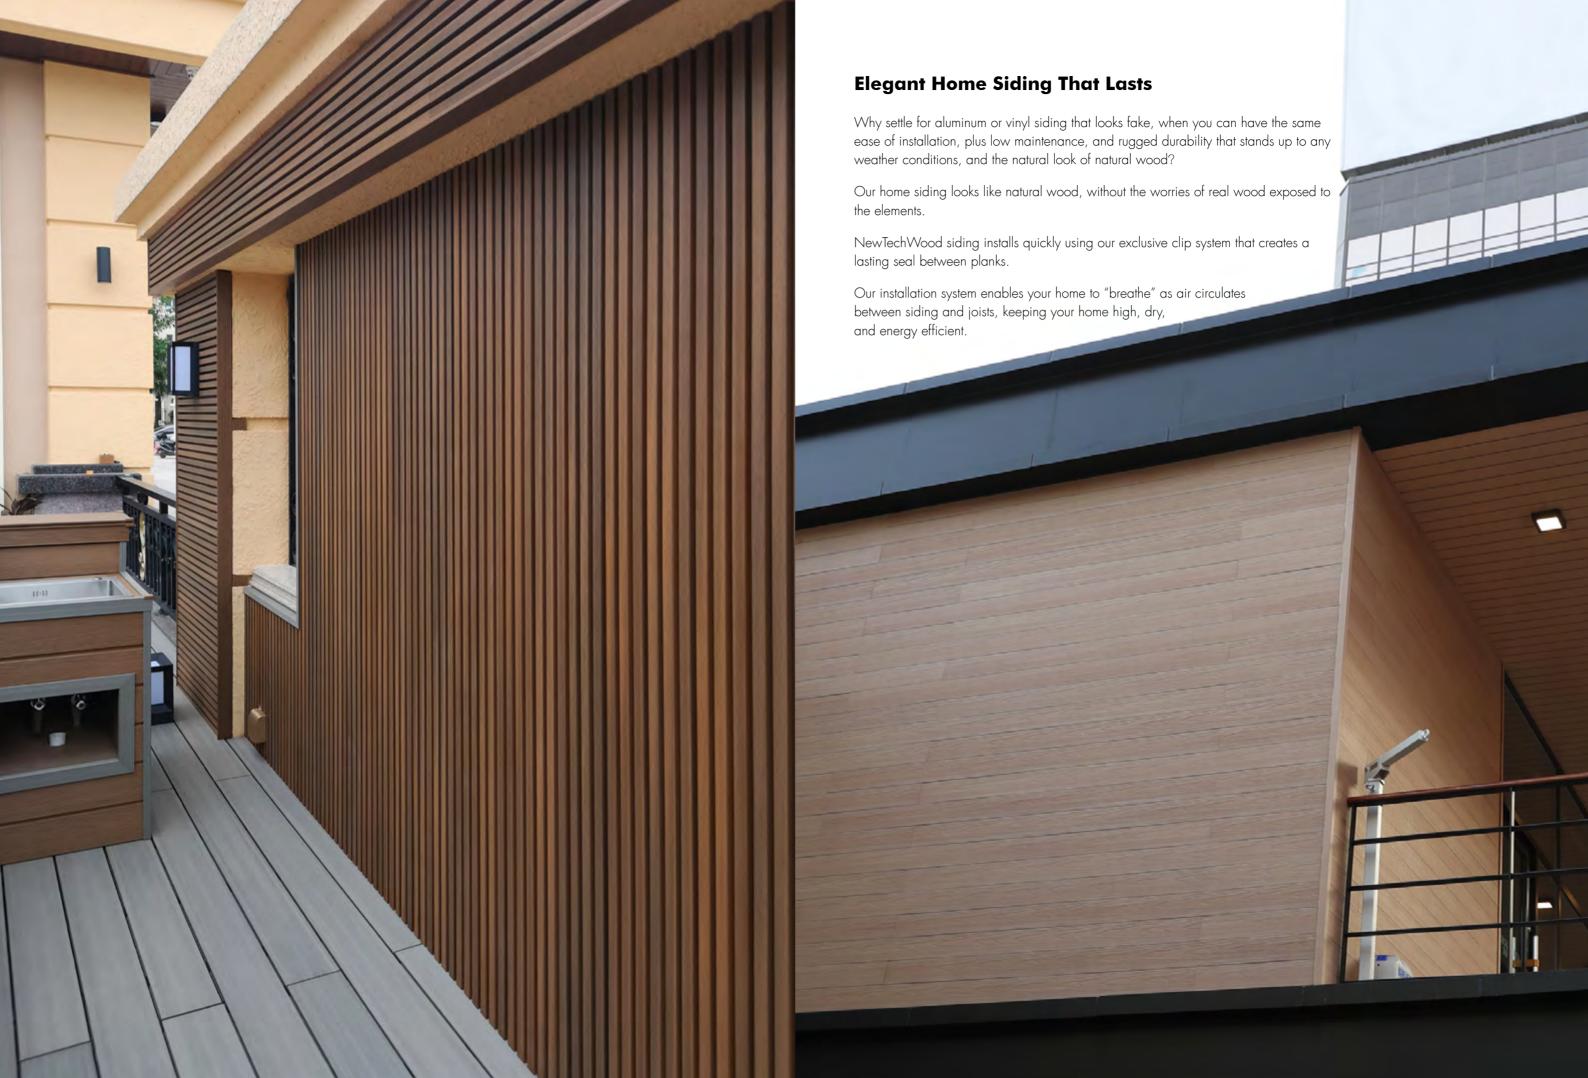

# The Look and Feel of Real Wood Without the Work

We know what you don't like about real wood decking and siding. The expensive, never-ending staining, waterproofing, painting and re-painting. Or the way it weathers inconsistently. Splinters. Unsightly warping, cupping and twisting in response to water and weather.

We also know what you DO like about real wood decking and siding. The natural, rich colors and texture, and the way it helps any space feel more alive.

We made **UltraShield** \*Naturale\* to be impervious to sun and rain, so it will stay looking and feeling as great as when you first installed it, without ever having to stain, paint, or any of that.

But we also made it to be the most natural-looking capped composite deck you can find. You know it when you see it - other composites look fake by comparison. Touch the surface and feel the smooth, slightly pitted mahogany texture. You won't find a more natural and exciting range of colors, and real wood texture, anywhere else in the world of composite decking and siding.

# NewTechWood's UltraShield®: The Look of Wood Without the Worry

Using its patent-pending process, called **Naturale**, **UltraShield** delivers convenience, reliability, and a realistic texture that, not only makes your life better, all NewTechWood products combine the proven strength of high-density, recycled plastic with realistic wood fibers to deliver the look of **Naturale** wood; the look you demand.