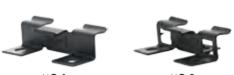

| TC-2            | TC-1                | MG-1            | MG-2                |
|-----------------|---------------------|-----------------|---------------------|
| TC-2 (CEC Clip) | TC-1 (Locking Clip) | MG-1 (CEC Clip) | MG-2 (Locking Clip) |

Due to the small gap of the MG Clips there might be differences in gap sizes after installation as the composite itself has width tolerances.

Please contact the manufacturer to understand if this clip is approved to be installed in your area.