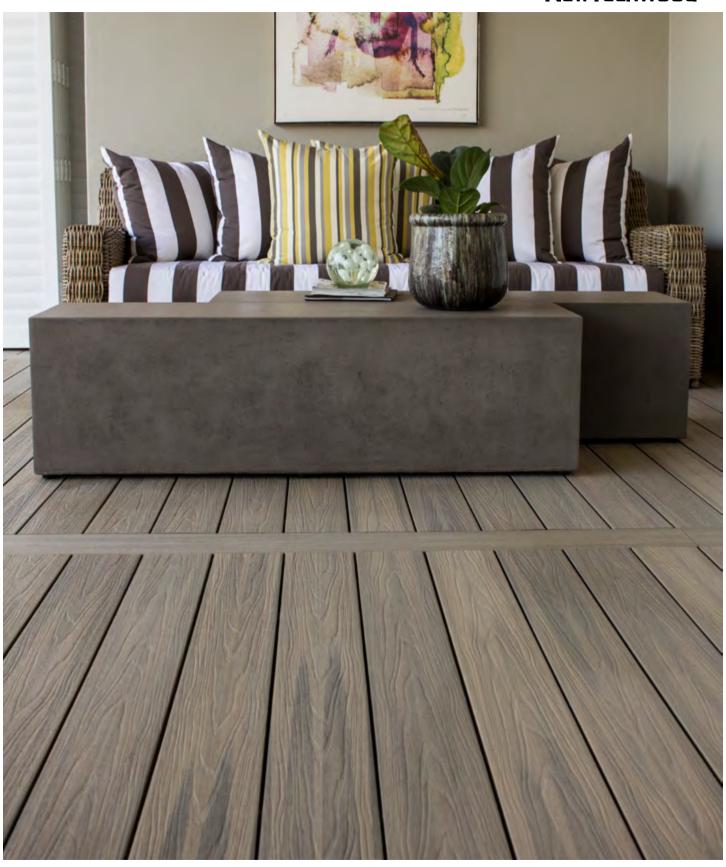

We also know what you DO like about real wood decking and siding. The natural, rich colors and texture, and the way it helps any space feel more alive.

We made **UltraShield** \*Naturale\* to be impervious to sun and rain, so it will stay looking and feeling as great as when you first installed it, without ever having to stain, paint, or any of that.

But we also made it to be the most natural-looking capped composite deck you can find. You know it when you see it - other composites look fake by comparison. Touch the surface and feel the smooth, slightly pitted mahogany texture. You won't find a more natural and exciting range of colors, and real wood texture, anywhere else in the world of composite decking and siding.

#### From Subtle to Spectacular: It's Your Choice

From subtle hues to eye-catching accents, **UltraShield**"'s **Naturale**" collection of colors and surface patterns delivers a palette of design options to create the customized look of **Naturale**" wood that's perfect just for you.

Durable, easy-to-install, low-maintenance solutions to all of your outdoor construction needs

From Subtle to Spectacular: With NewTechWood's **UltraShield**® collection, there are no limits to your imagination.