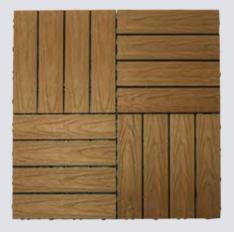

WOOD GRAIN

STRAIGHT GRAIN

\* All colors and patterns shown are for reference of