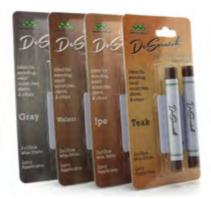

#### NewTechWood Decking Repair Kit

Use this simple repair kit to clean up end caps, dents, nail holes, scratches, and other blemishes.

Colors: maple, teak, ipe, walnut, redwood, antique, light gray, charcoal, smoke white

Each repair kit comes complete with two 10cm wax sticks plus an easy-to-use applicator to finish any job with professionally-installed good looks.