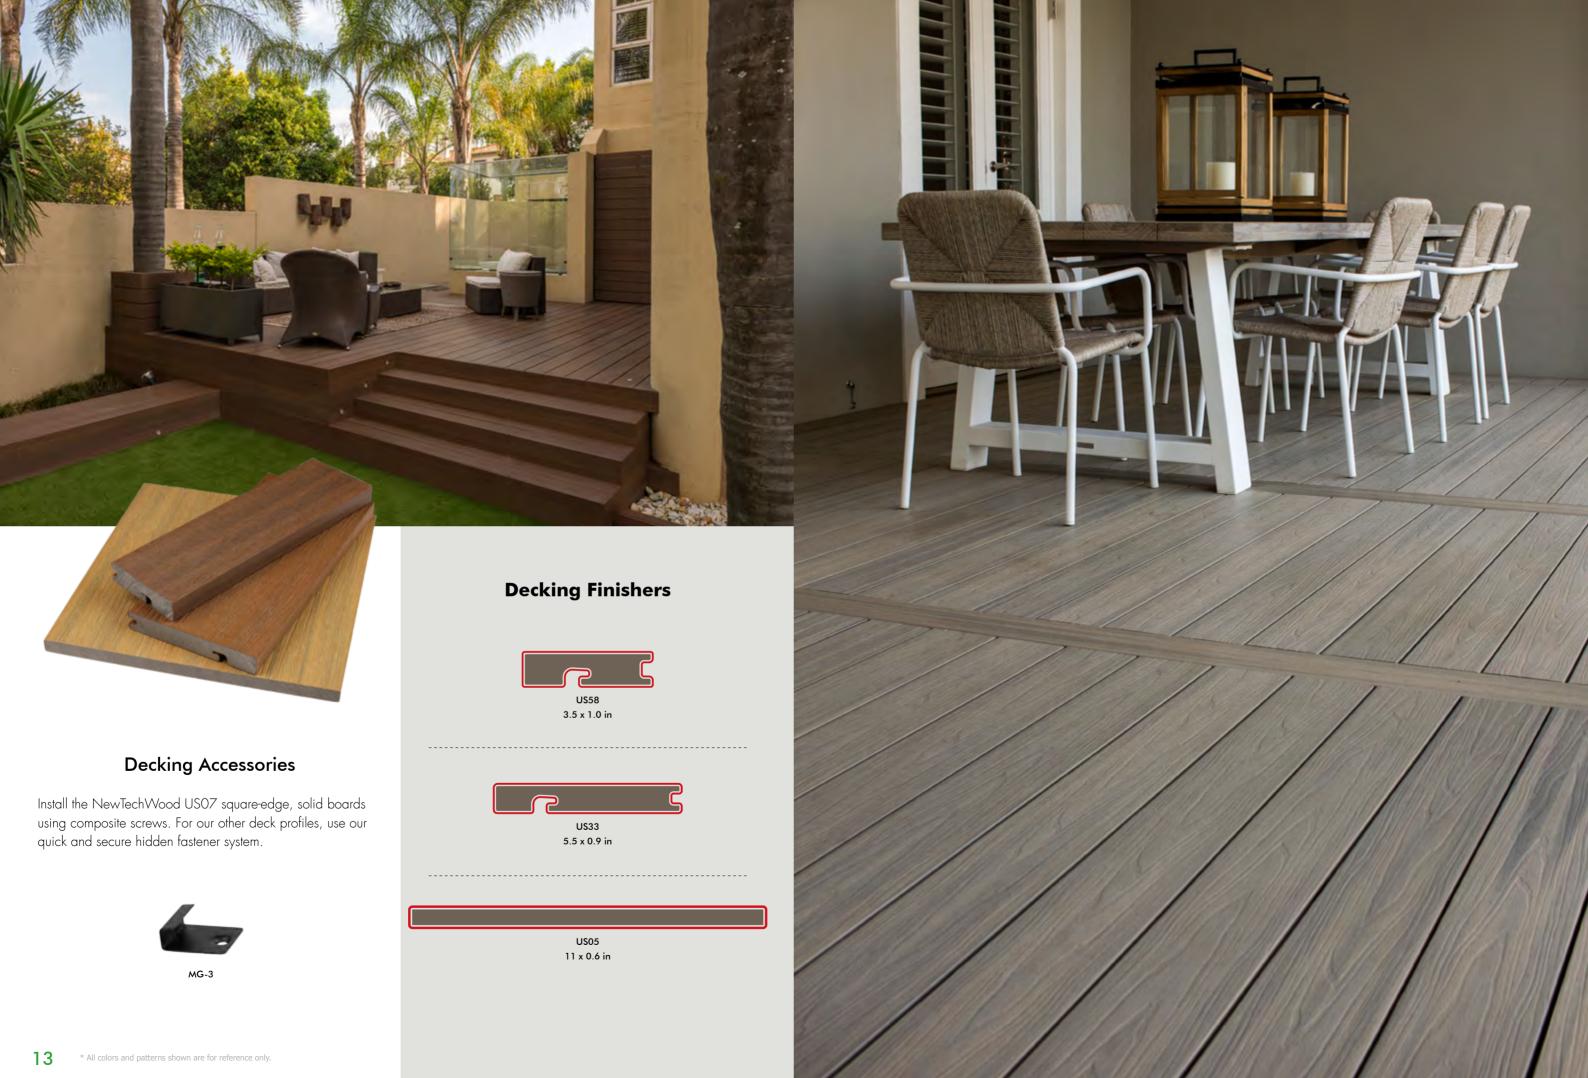

# **UltraShield® DECKING BOARDS** What's YOUR Choice?

Available in solid and hollow profiles for both residential and commercial applications, **UltraShield**® from NewTechWood delivers attractive good looks and durability to handle the heaviest traffic.

All UltraShield® decking is wrapped 360 degrees – including the grooves - for even greater durability!

Our solid, square-edge decking installs using USO7 composite screws, while all other options employ hidden fasteners for quick, secure installation.

#### **Decking Boards**

3.5 x 1.0 in

5.5 x 0.9 in

#### **Decking Accessories**

Install the NewTechWood US07 square-edge, solid boards using composite screws. For our other deck profiles, use our quick and secure hidden fastener system.