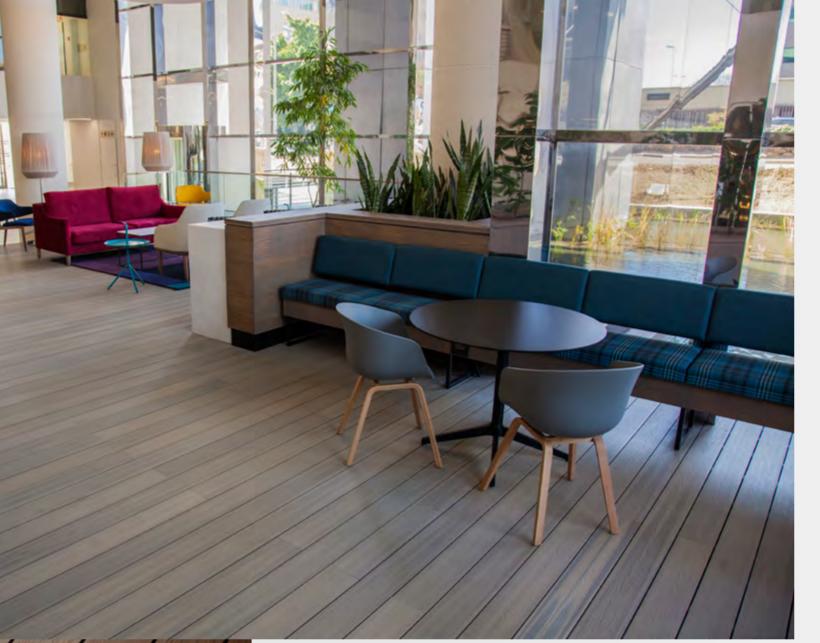

# **UltraShield® DECKING BOARDS** What's YOUR Choice?

Available in solid and hollow profiles for both residential and commercial applications, **UltraShield**® from NewTechWood delivers attractive good looks and durability to handle the heaviest traffic.

All UltraShield® decking is wrapped 360 degrees – including the grooves - for even greater durability!

Our solid, square-edge decking installs using USO7 composite screws, while all other options employ hidden fasteners for quick, secure installation.