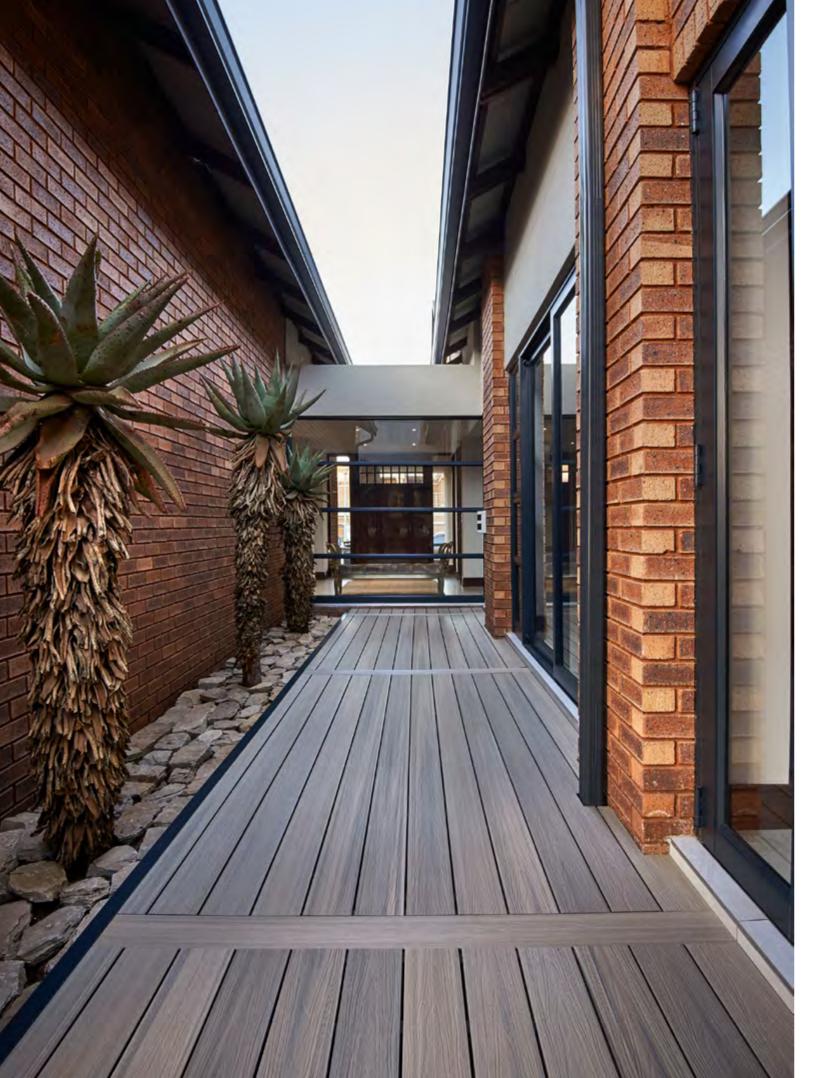

We also know what you DO like about real wood decking and siding. The natural, rich colors and texture, and the way it helps any space feel more alive.

We made **UltraShield** \*Naturale\* to be impervious to sun and rain, so it will stay looking and feeling as great as when you first installed it, without ever having to stain, paint, or any of that.

But we also made it to be the most natural-looking capped composite deck you can find. You know it when you see it - other composites look fake by comparison. Touch the surface and feel the smooth, slightly pitted mahogany texture. You won't find a more natural and exciting range of colors, and real wood texture, anywhere else in the world of composite decking and siding.

#### From Subtle to Spectacular: It's Your Choice

From subtle hues to eye-catching accents, **UltraShield**"'s **Naturale**" collection of colors and surface patterns delivers a palette of design options to create the customized look of **Naturale**" wood that's perfect just for you.

Durable, easy-to-install, low-maintenance solutions to all of your outdoor construction needs

From Subtle to Spectacular: With NewTechWood's **UltraShield**® collection, there are no limits to your imagination.