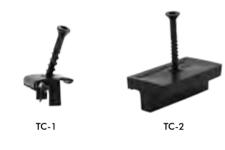

| TC-2            | TC-1                | MG-1            | MG-2                |
|-----------------|---------------------|-----------------|---------------------|
| TC-2 (CEC Clip) | TC-1 (Locking Clip) | MG-1 (CEC Clip) | MG-2 (Locking Clip) |