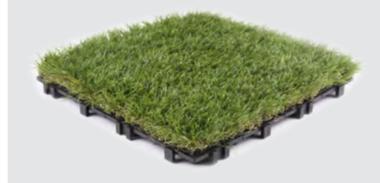

#### **Grass Deck Tiles**

We are proud to introduce our newest line of deck tiles, the result of months of obsessing over grass. That is right! Height, color, and blade width are just some of the features of grass we have carefully studied, leading us to conclude that we should replicate the Zoysia Grass species and in fact, we have succeeded in duplicating Mother Nature. NewTechWoods new grass deck tiles give you the luxury of grass without the maintenance. You will never have to mow or water your grass again and it will stay that a vibrant and luscious green without lifting a finger. These tiles also do not show any seams, as to break the illusion. Use NewTechWood grass deck tiles to transform a drab area to a verdant living space, full of life and color. Finally, these deck tiles are also compatible with NewTechWood QuickDeck Composite Deck tiles, leading to a flexible array of design options.