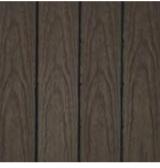

# UltraShield® Naturale™

Rugged Elegance that's Just Your Style

Note: Some colors might be limited to certain profiles or countries, please consult with your local distributor.

#### From Subtle to Spectacular: It's Your Choice

From subtle hues to eye-catching accents, **UltraShield**"'s **Naturale**" collection of colors and surface patterns delivers a palette of design options to create the customized look of **Naturale**" wood that's perfect just for you.

#### Rugged Elegance that's Just Your Style

CANADIAN MAPLE

**ENGLISH OAK** 

PERUVIAN TEAK

**BRAZILIAN IPE** 

CALIFORNIA REDWOOD

**SPANISH WALNUT** 

**ICELANDIC SMOKE WHITE** 