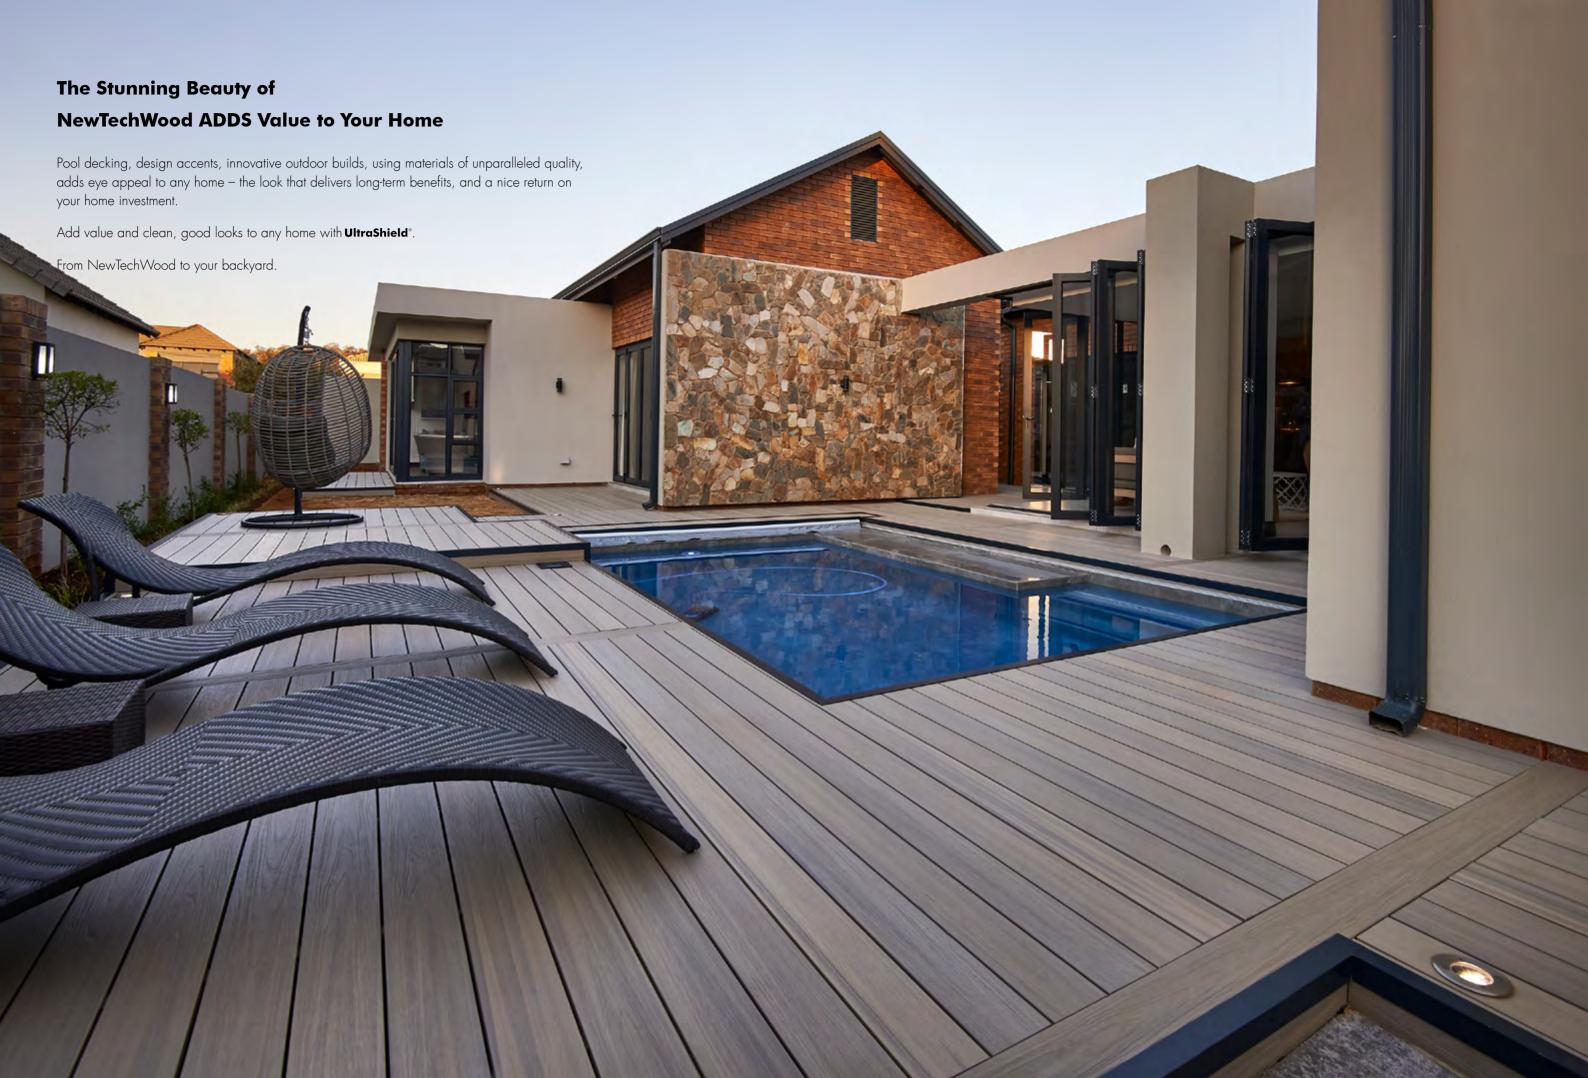

We also know what you DO like about real wood decking and siding. The natural, rich colors and texture, and the way it helps any space feel more alive.

We made **UltraShield** \*Naturale\* to be impervious to sun and rain, so it will stay looking and feeling as great as when you first installed it, without ever having to stain, paint, or any of that.

But we also made it to be the most natural-looking capped composite deck you can find. You know it when you see it - other composites look fake by comparison. Touch the surface and feel the smooth, slightly pitted mahogany texture. You won't find a more natural and exciting range of colors, and real wood texture, anywhere else in the world of composite decking and siding.

# **UltraShield® DECKING BOARDS** What's YOUR Choice?

Available in solid and hollow profiles for both residential and commercial applications, **UltraShield**® from NewTechWood delivers attractive good looks and durability to handle the heaviest traffic.