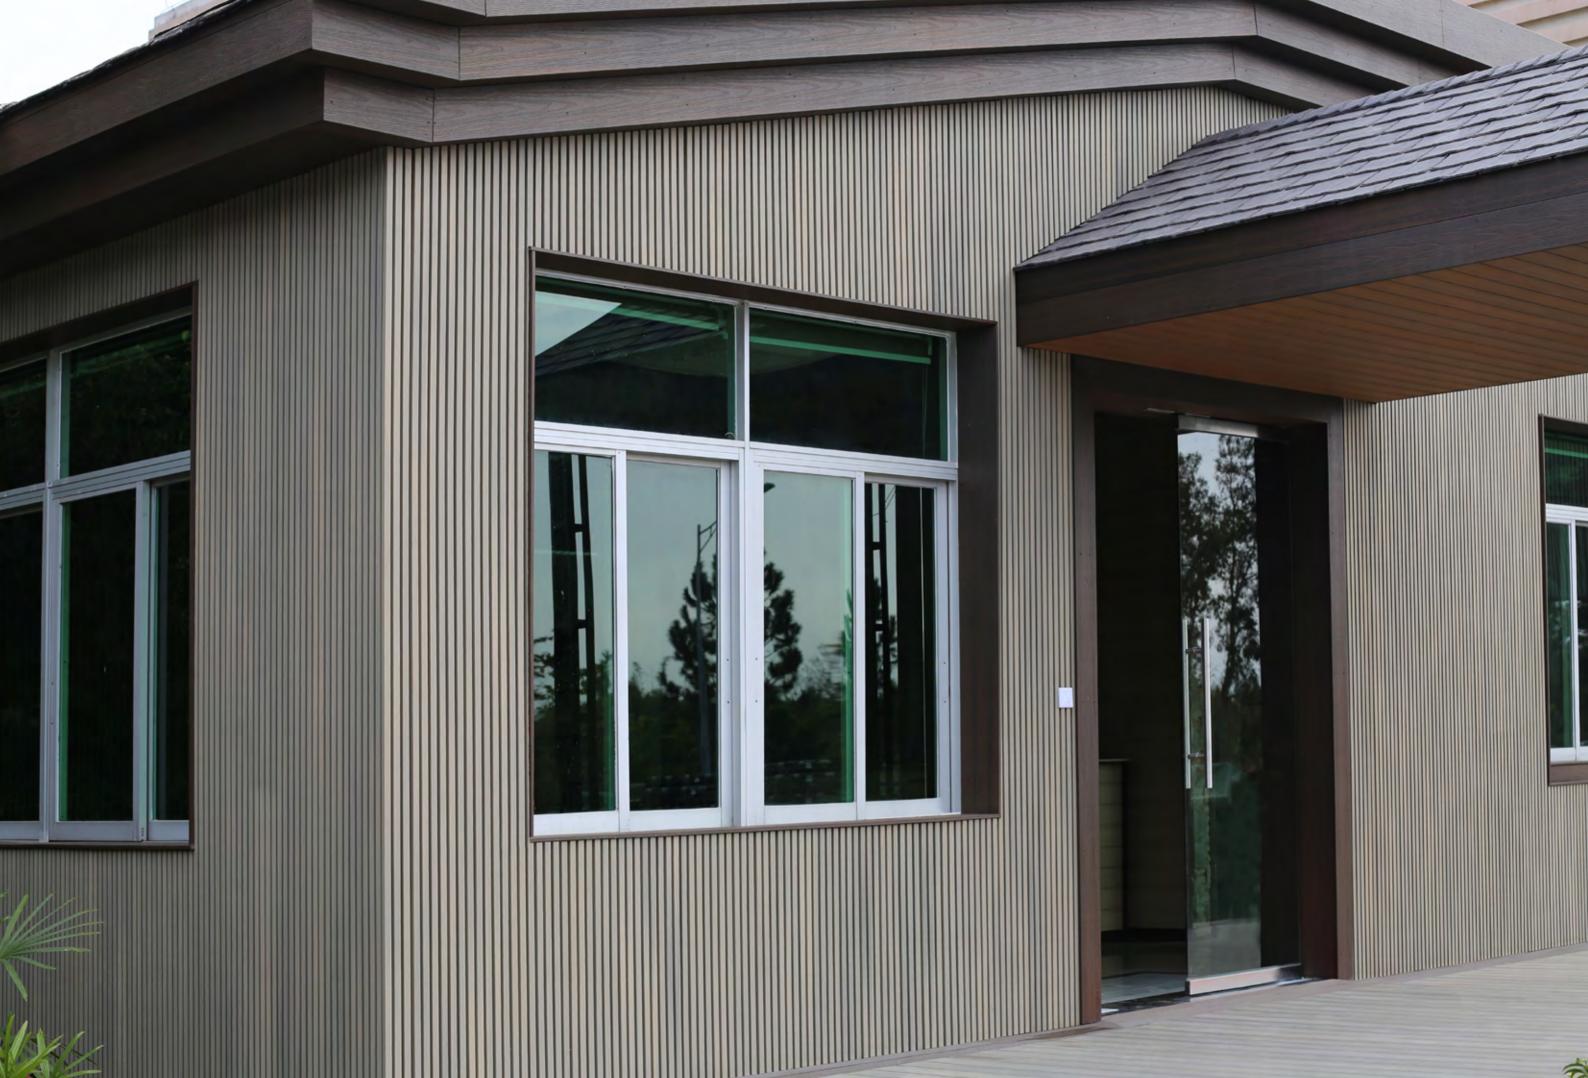

### From Subtle to Spectacular: It's Your Choice

From subtle hues to eye-catching accents, **UltraShield**"'s **Naturale**" collection of colors and surface patterns delivers a palette of design options to create the customized look of **Naturale**" wood that's perfect just for you.

Choose your look, assured of consistency of appearance from NewTechWood's **UltraShield**\* collection, perfect for decking, siding, porches, railings, and even fencing that washes clean when the work is done.

Durable, easy-to-install, low-maintenance solutions to all of your outdoor construction needs

From Subtle to Spectacular: With NewTechWood's **UltraShield**® collection, there are no limits to your imagination.