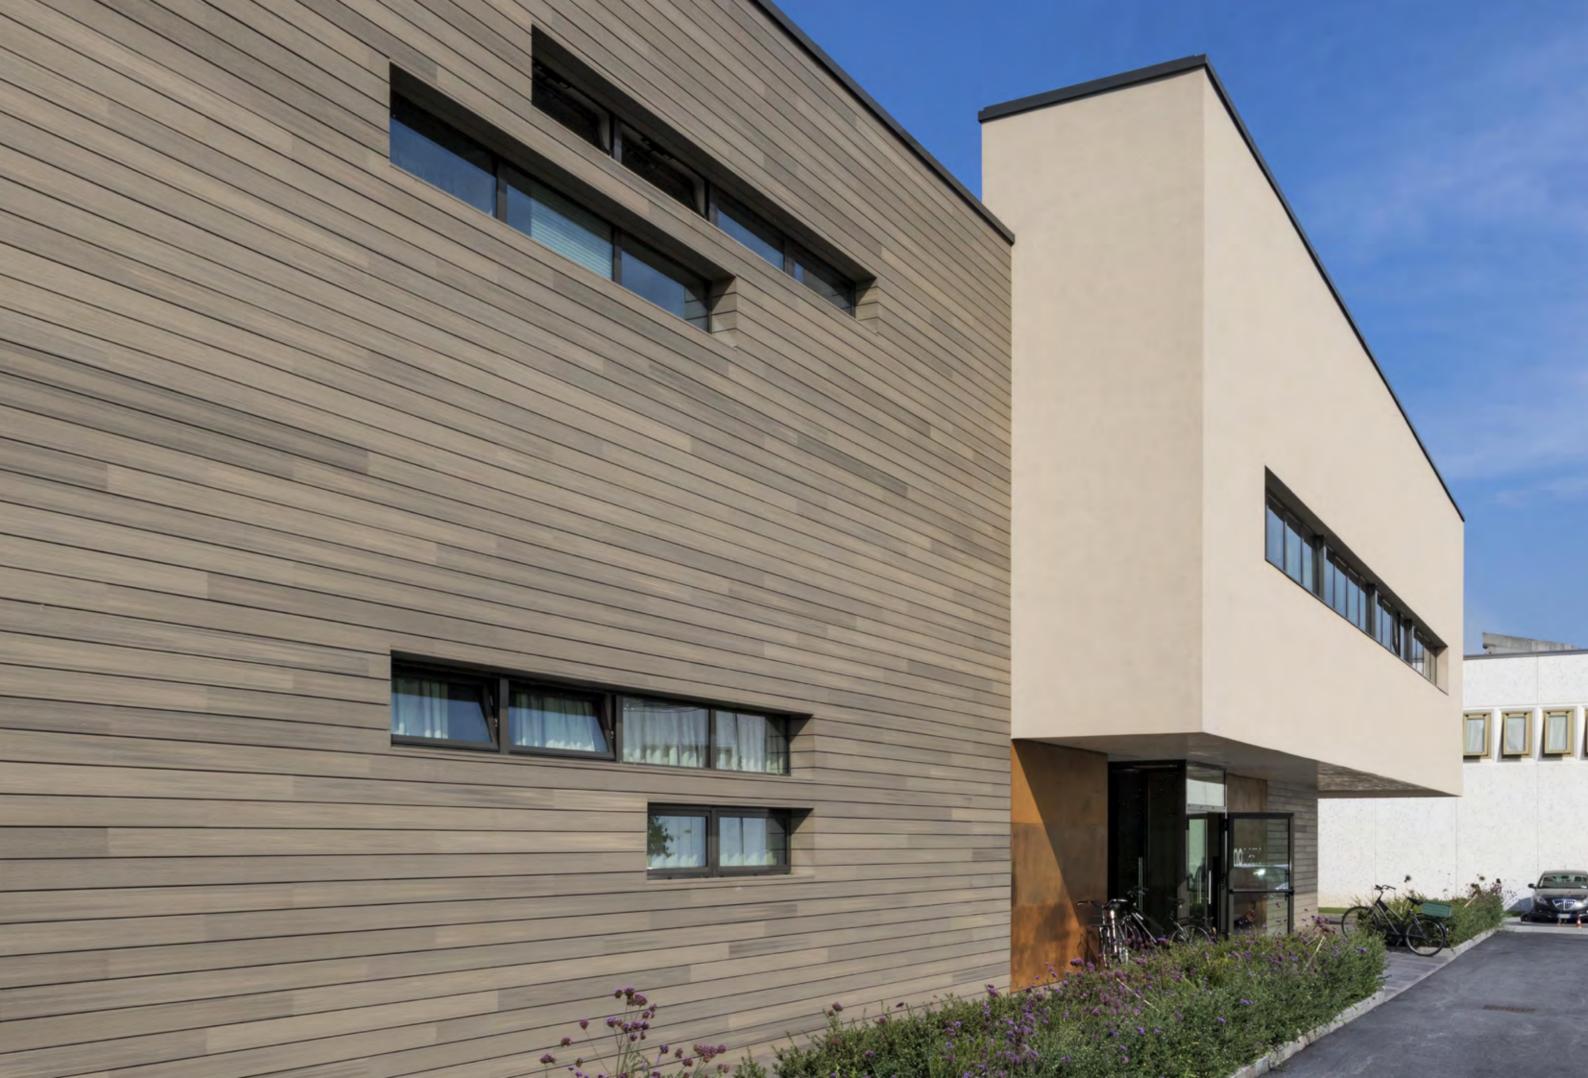

But we also made it to be the most natural-looking capped composite deck you can find. You know it when you see it - other composites look fake by comparison. Touch the surface and feel the smooth, slightly pitted mahogany texture. You won't find a more natural and exciting range of colors, and real wood texture, anywhere else in the world of composite decking and siding.

#### **UltraShield®**: Ultra-Simple

**UltraShield**" is enclosed in an impermeable seal so your **UltraShield**" deck or home siding stands up to weather, sun, water, scuffs and scrapes. Your home looks good down the line because, with **UltraShield**", durability is built in.

Choose your look, assured of consistency of appearance from NewTechWood's **UltraShield**\* collection, perfect for decking, siding, porches, railings, and even fencing that washes clean when the work is done.