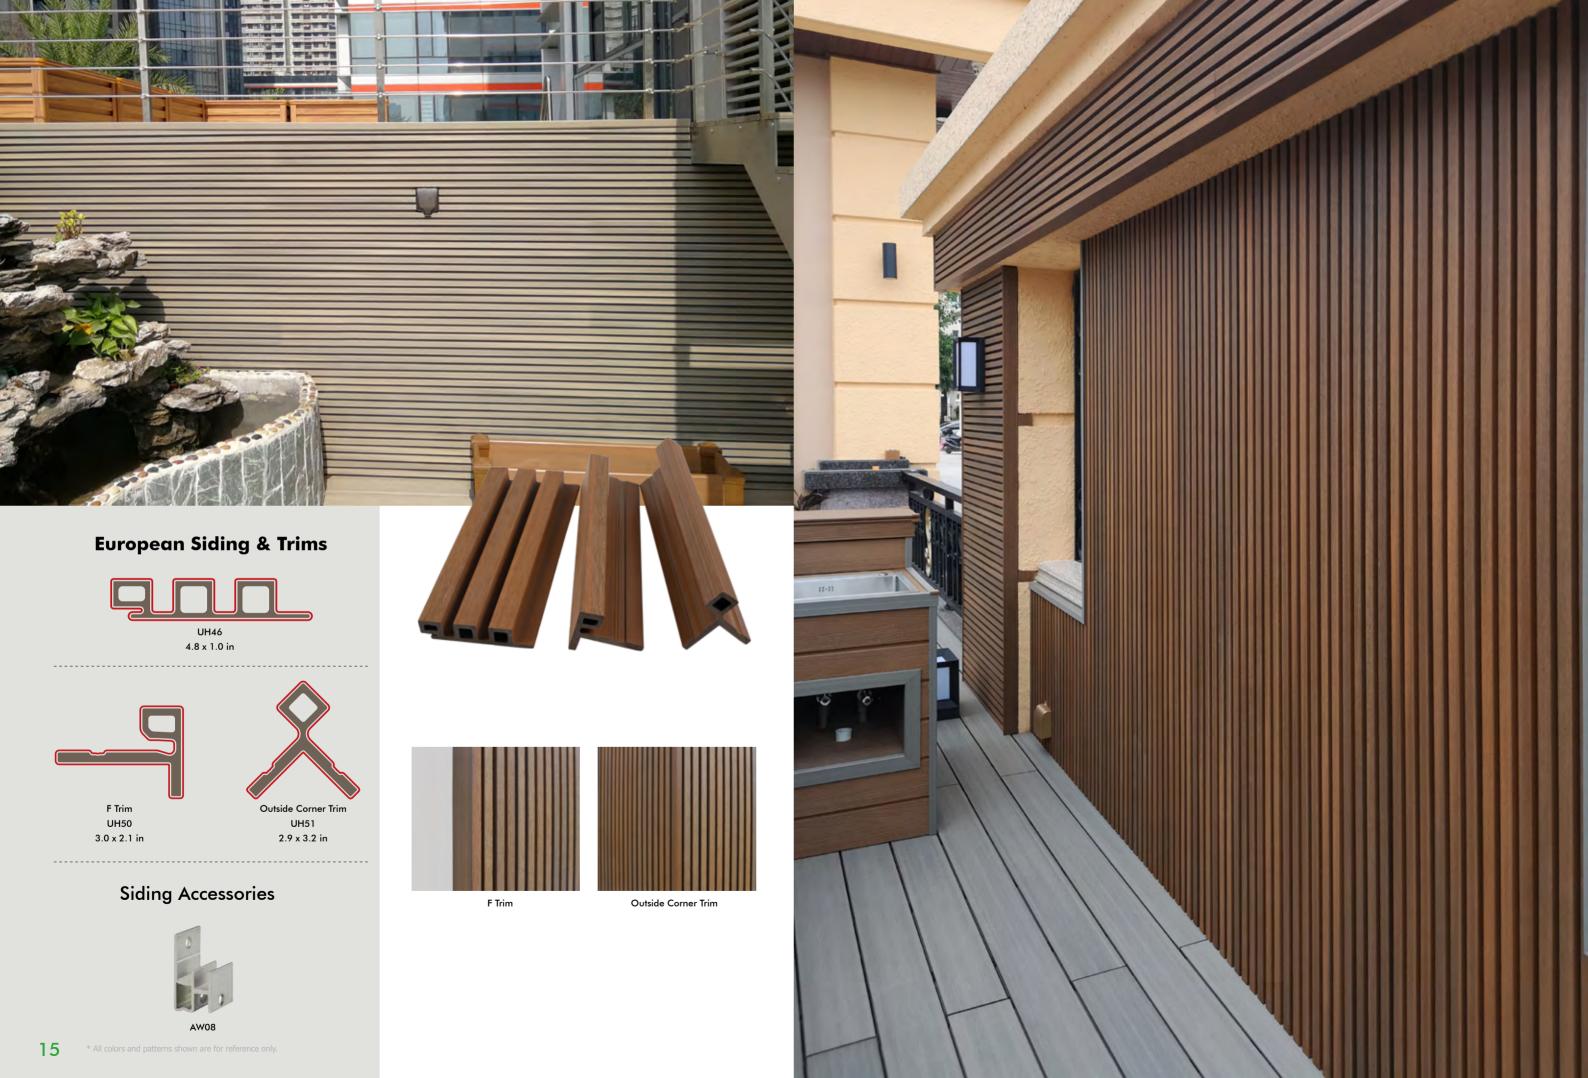

**Siding And Architectural Elements** 

## **Siding Accessories**

US30

Outside Corner Trim

Outside Corner Trim US46 2.2 x 2.3 in

## **All-Weather Siding Accessories**

NewTechWood siding is installed using a range of great accessories. Our AW08 siding clips hold the boards in place, using a grooved design for simplified installation and weather resistance. The AW02 starter strips gives you an even start point and additional support. Finally, our T-7 rubber stopper allows for the final row of siding to stay upright.

Rubber Stopper MFG: T-7 Material: Rubber Size: 0.70 x 0.31 in

Siding Clip MFG: AW08 Material: Aluminum Size: 0.78 x 0.59 x 1.10 in

Siding Starter Clip MFG: AW02 Material: Aluminum Size: 0.59 x 0.57 in

UH17 2.4 x 1.7 in