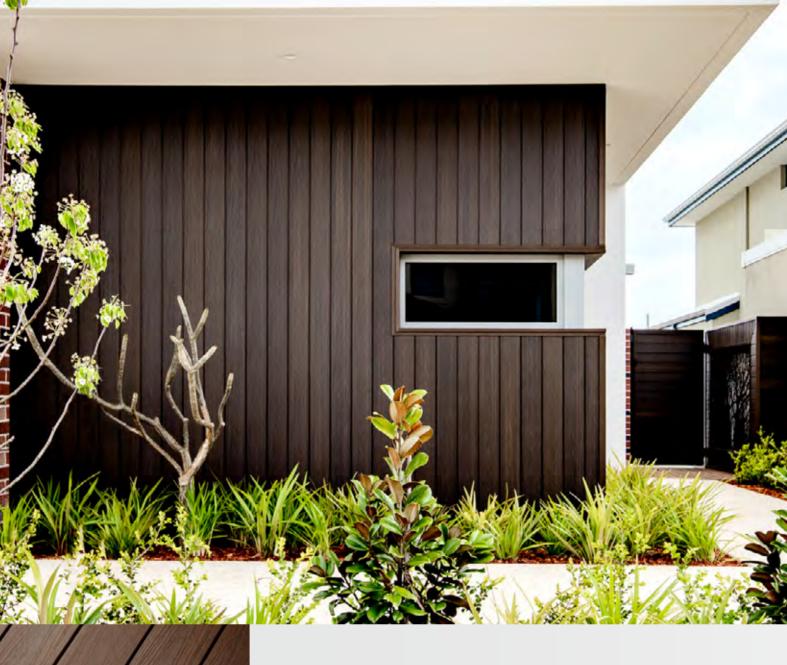

### From Subtle to Spectacular: It's Your Choice

From subtle hues to eye-catching accents, **UltraShield**"'s **Naturale**" collection of colors and surface patterns delivers a palette of design options to create the customized look of **Naturale**" wood that's perfect just for you.

Durable, easy-to-install, low-maintenance solutions to all of your outdoor construction needs

From Subtle to Spectacular: With NewTechWood's **UltraShield**® collection, there are no limits to your imagination.

## UltraShield® Naturale™

Rugged Elegance that's Just Your Style

Note: Some colors might be limited to certain profiles or countries, please consult with your local distributor.

STRAIGHT GRAIN

WOOD GRAIN