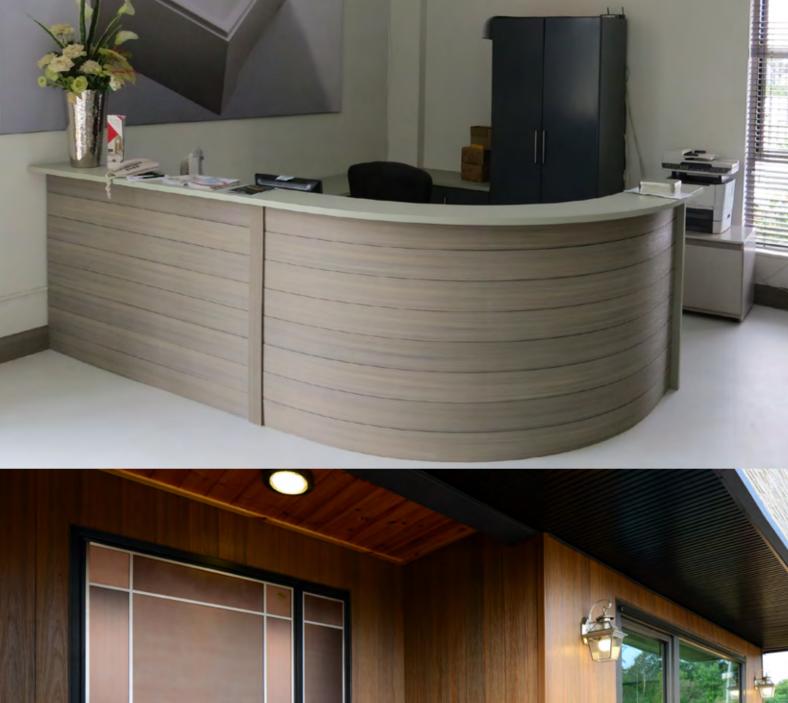

### From Subtle to Spectacular: It's Your Choice

From subtle hues to eye-catching accents, **UltraShield**"'s **Naturale**" collection of colors and surface patterns delivers a palette of design options to create the customized look of **Naturale**" wood that's perfect just for you.

Choose your look, assured of consistency of appearance from NewTechWood's **UltraShield**\* collection, perfect for decking, siding, porches, railings, and even fencing that washes clean when the work is done.

Durable, easy-to-install, low-maintenance solutions to all of your outdoor construction needs

From Subtle to Spectacular: With NewTechWood's **UltraShield**® collection, there are no limits to your imagination.