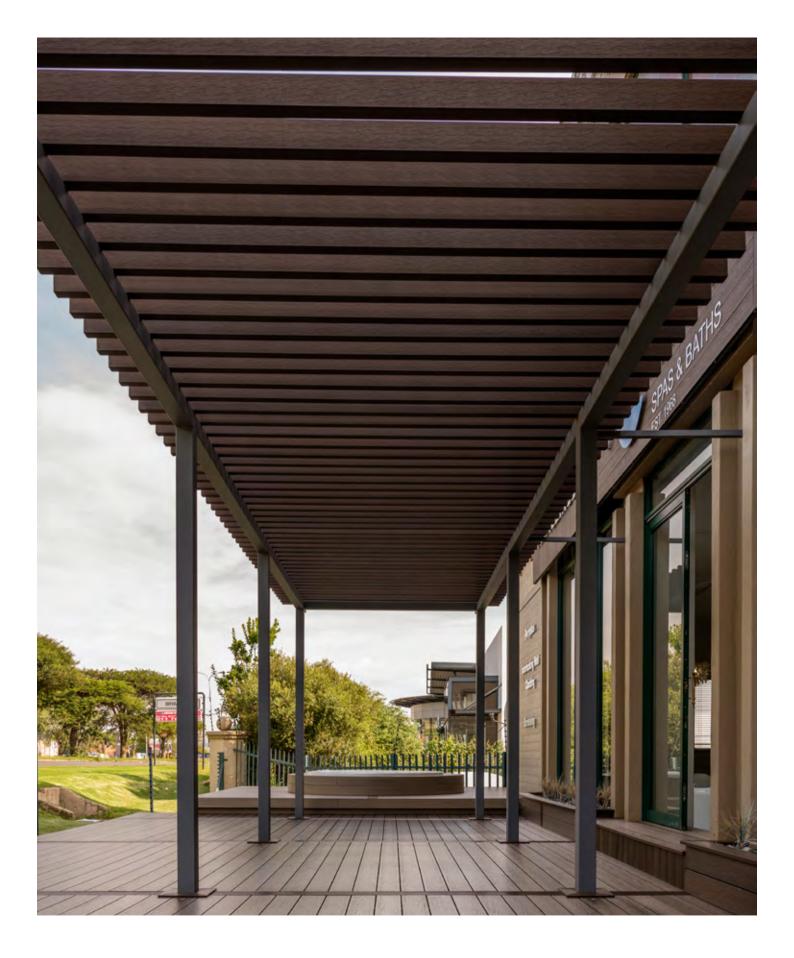

Choose your look, assured of consistency of appearance from NewTechWood's **UltraShield**\* collection, perfect for decking, siding, porches, railings, and even fencing that washes clean when the work is done.

Durable, easy-to-install, low-maintenance solutions to all of your outdoor construction needs

From Subtle to Spectacular: With NewTechWood's **UltraShield**® collection, there are no limits to your imagination.