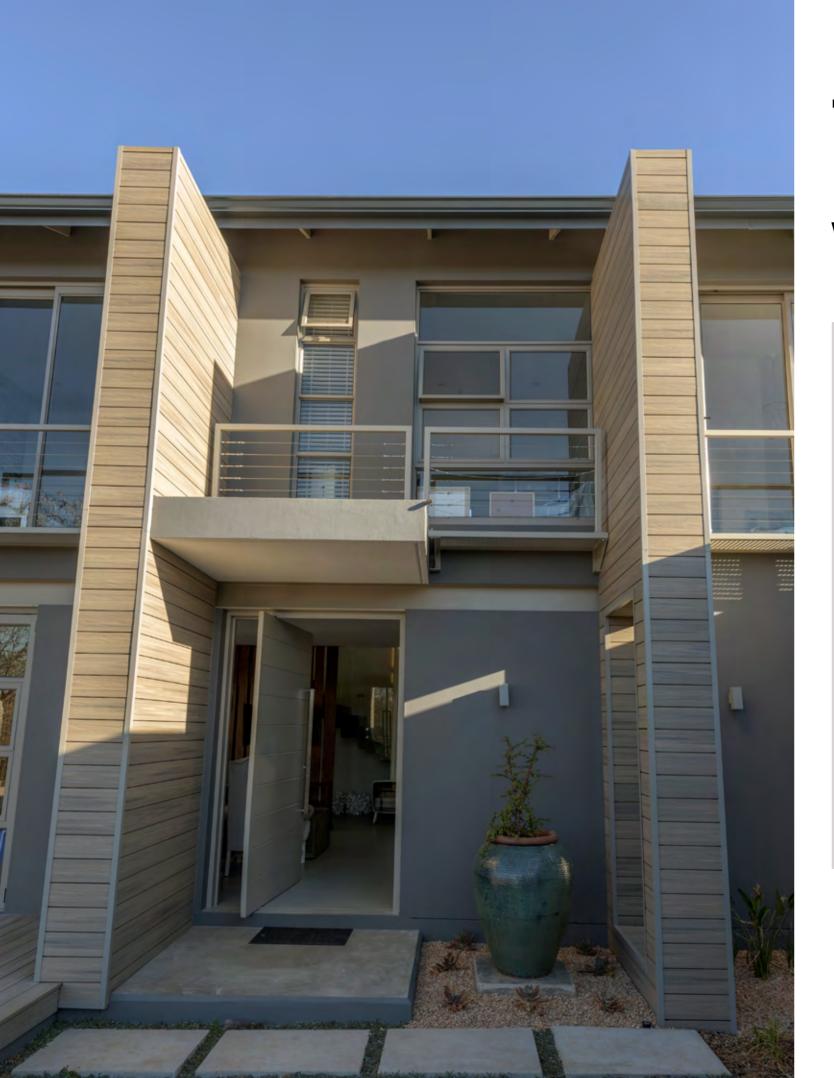

**Siding And Architectural Elements** 

Choose your look, assured of consistency of appearance from NewTechWood's **UltraShield**\* collection, perfect for decking, siding, porches, railings, and even fencing that washes clean when the work is done.