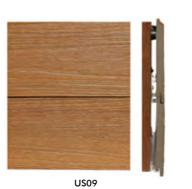

## UltraShield® Naturale™

Rugged Elegance that's Just Your Style

Note: Some colors might be limited to certain profiles or countries, please consult with your local distributor.

STRAIGHT GRAIN

WOOD GRAIN

## **All-Weather Siding Accessories**

NewTechWood siding is installed using a range of great accessories. Our AW08 siding clips hold the boards in place, using a grooved design for simplified installation and weather resistance. The AW02 starter strips gives you an even start point and additional support. Finally, our T-7 rubber stopper allows for the final row of siding to stay upright.