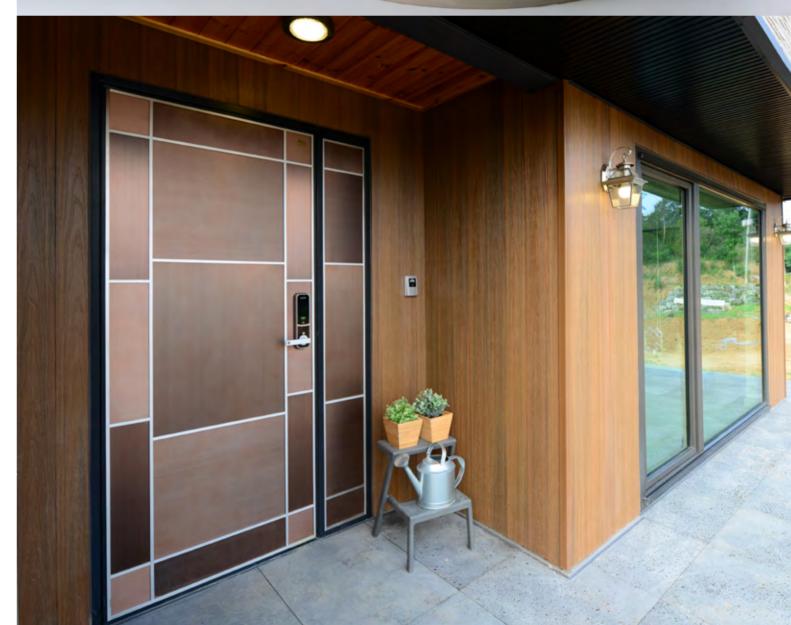

### From Subtle to Spectacular: It's Your Choice

From subtle hues to eye-catching accents, **UltraShield**"'s **Naturale**" collection of colors and surface patterns delivers a palette of design options to create the customized look of **Naturale**" wood that's perfect just for you.

Choose your look, assured of consistency of appearance from NewTechWood's **UltraShield**\* collection, perfect for decking, siding, porches, railings, and even fencing that washes clean when the work is done.

Durable, easy-to-install, low-maintenance solutions to all of your outdoor construction needs

From Subtle to Spectacular: With NewTechWood's **UltraShield**® collection, there are no limits to your imagination.