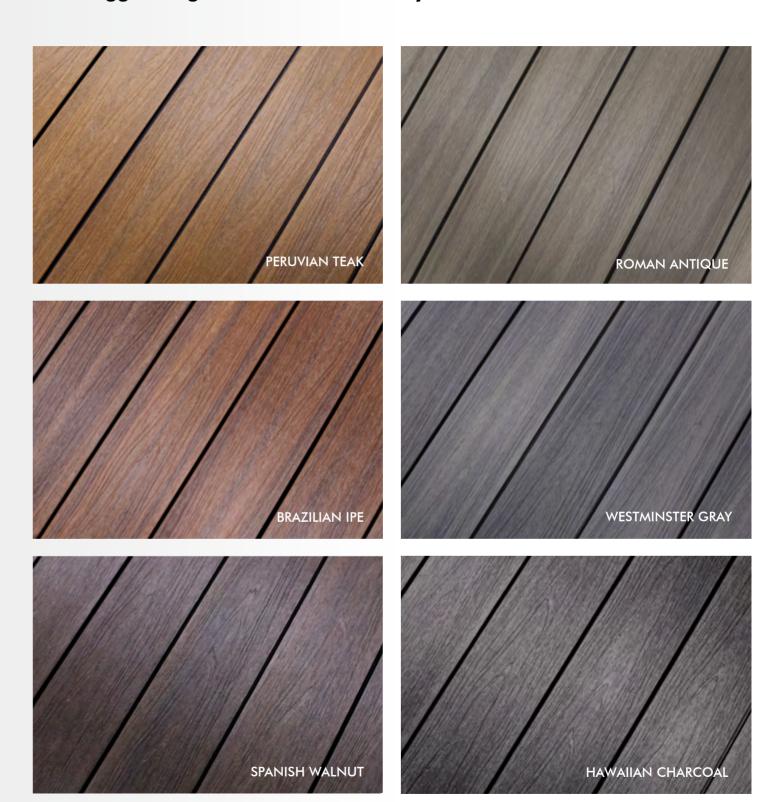

### From Subtle to Spectacular: It's Your Choice

From subtle hues to eye-catching accents, **UltraShield**"'s **Naturale**" collection of colors and surface patterns delivers a palette of design options to create the customized look of **Naturale**" wood that's perfect just for you.

## UltraShield® Naturale™

Rugged Elegance that's Just Your Style

Note: Some colors might be limited to certain profiles or countries, please consult with your local distributor.

STRAIGHT GRAIN

WOOD GRAIN