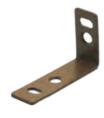

#### **Screen & Partition Accessories**

K-33

Material: #201 Steel

K-33 is used as a connecting mechanism between the joist and the decorative profile

K-33 has an oval hole designed for expansion and contraction. The other hole is used to fix the K-33 to the joist.