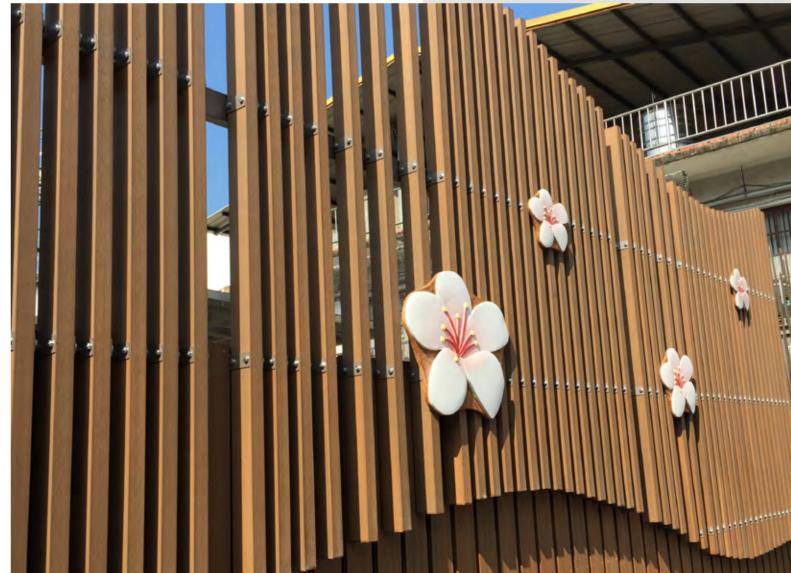

UH25 3.9 x 2.0 in

UH26 4.7 x 2.4 in When you want that clean modern appearance – those simple design elements that create "the look" you want, **UltraShield**\* screens and partitions, stylistic statements that set your home apart without adding to all that maintenance.

#### **Screen & Partition Accessories**

K-33

EC-UH17

#### **Screen & Partition Accessories**

K-33

Material: #201 Steel

K-33 is used as a connecting mechanism between the joist and the decorative profile

K-33 has an oval hole designed for expansion and contraction. The other hole is used to fix the K-33 to the joist.

EC-UH17

Material Plas

EC-UH17 is used at the end of UH17 as a covering for the hollow chambers

EC-UH17 should be attached with a dab of silicon to ensure a secure fit.

www.newtechwood.com inquiry@newtechwood.com