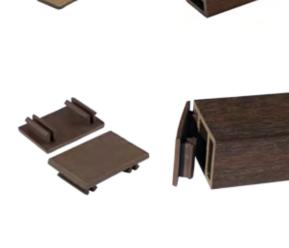

## **All-Weather Siding Accessories**

NewTechWood siding is installed using a range of great accessories. Our AW08 siding clips hold the boards in place, using a grooved design for simplified installation and weather resistance. The AW02 starter strips gives you an even start point and additional support. Finally, our T-7 rubber stopper allows for the final row of siding to stay upright.

Rubber Stopper MFG: T-7 Material: Rubber Size: 0.70 x 0.31 in

Siding Clip MFG: AW08 Material: Aluminum Size: 0.78 x 0.59 x 1.10 in

Siding Starter Clip MFG: AW02 Material: Aluminum Size: 0.59 x 0.57 in

UH17 2.4 x 1.7 in