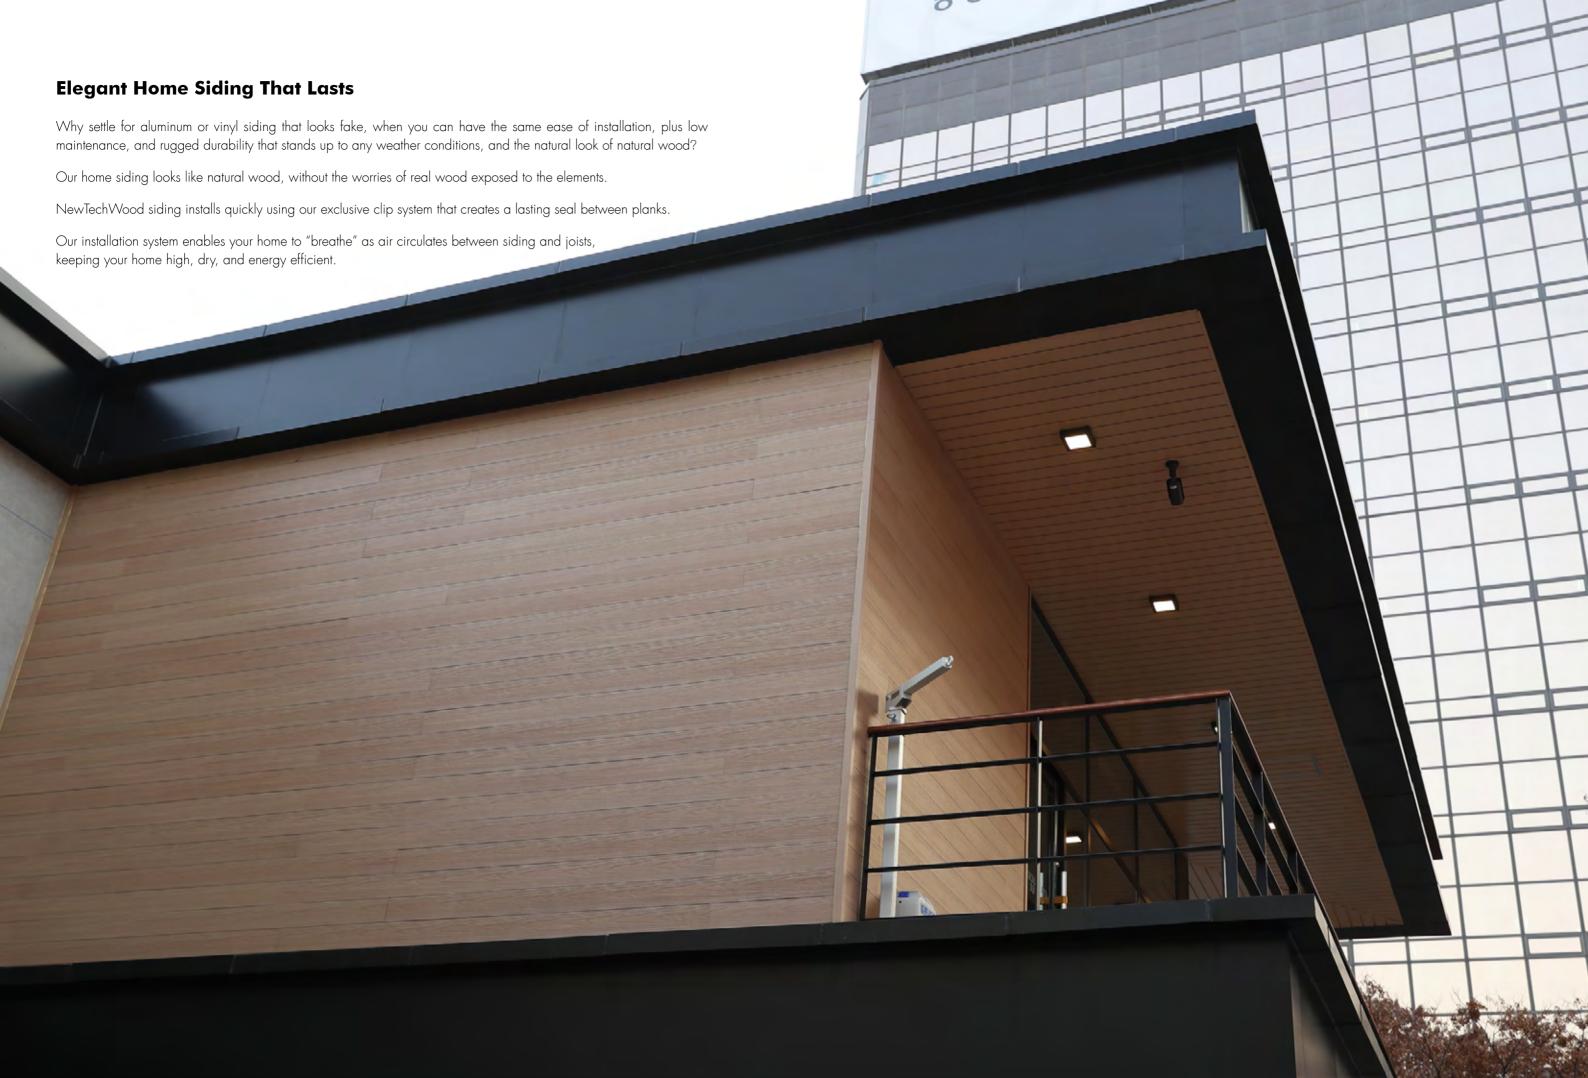

# NewTechWood's UltraShield®: The Look of Wood Without the Worry

Using its patent-pending process, called **Naturale**, **UltraShield** delivers convenience, reliability, and a realistic texture that, not only makes your life better, all NewTechWood products combine the proven strength of high-density, recycled plastic with realistic wood fibers to deliver the look of **Naturale** wood; the look you demand.

#### **UltraShield®**: Ultra-Simple

**UltraShield**" is enclosed in an impermeable seal so your **UltraShield**" deck or home siding stands up to weather, sun, water, scuffs and scrapes. Your home looks good down the line because, with **UltraShield**", durability is built in.