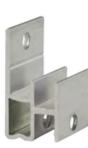

#### **Screen & Partition Accessories**

K-33

EC-UH17

#### **Screen & Partition Accessories**

K-33

Material: #201 Steel

K-33 is used as a connecting mechanism between the joist and the decorative profile

K-33 has an oval hole designed for expansion and contraction. The other hole is used to fix the K-33 to the joist.