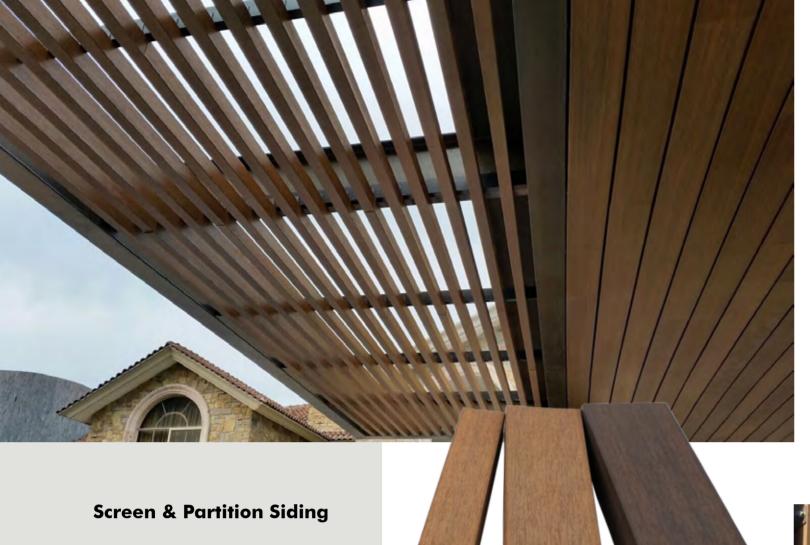

UH25 3.9 x 2.0 in

UH26 4.7 x 2.4 in When you want that clean modern appearance – those simple design elements that create "the look" you want, **UltraShield**\* screens and partitions, stylistic statements that set your home apart without adding to all that maintenance.

#### **Screen & Partition Accessories**

K-33

EC-UH17

#### **Screen & Partition Accessories**

K-33

Material: #201 Steel

K-33 is used as a connecting mechanism between the joist and the decorative profile

K-33 has an oval hole designed for expansion and contraction. The other hole is used to fix the K-33 to the joist.