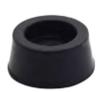

## **All-Weather Siding Accessories**

NewTechWood siding is installed using a range of great accessories. Our AW08 siding clips hold the boards in place, using a grooved design for simplified installation and weather resistance. The AW02 starter strips gives you an even start point and additional support. Finally, our T-7 rubber stopper allows for the final row of siding to stay upright.

Rubber Stopper MFG: T-7 Material: Rubber Size: 0.70 x 0.31 in

Siding Clip MFG: AW08 Material: Aluminum Size: 0.78 x 0.59 x 1.10 in

Siding Starter Clip MFG: AW02 Material: Aluminum Size: 0.59 x 0.57 in

UH17 2.4 x 1.7 in