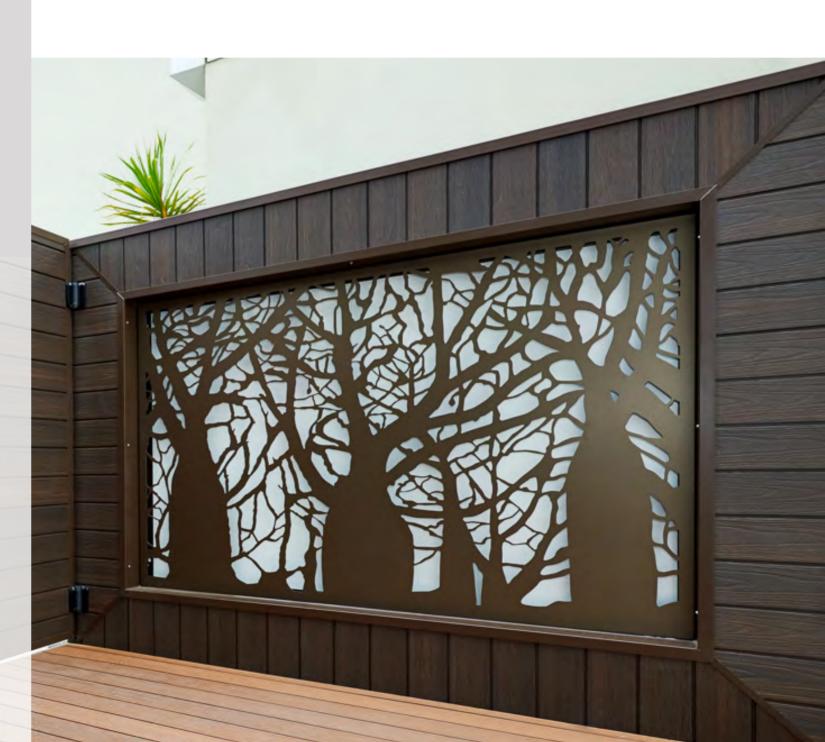

UH25 3.9 x 2.0 in

UH26 4.7 x 2.4 in When you want that clean modern appearance – those simple design elements that create "the look" you want, **UltraShield**\* screens and partitions, stylistic statements that set your home apart without adding to all that maintenance.

#### **Screen & Partition Accessories**

K-33

EC-UH17