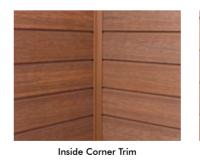

## **Siding Accessories**

US30

Outside Corner Trim

Outside Corner Trim US46 2.2 x 2.3 in