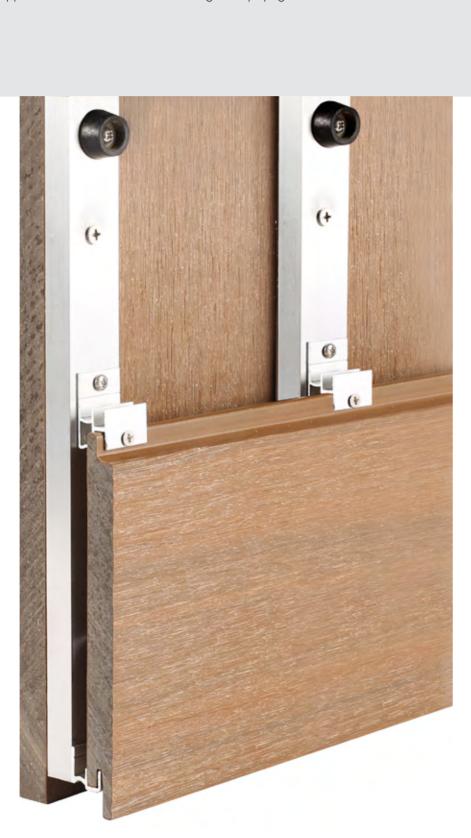

## **All-Weather Siding Accessories**

NewTechWood siding is installed using a range of great accessories. Our AW08 siding clips hold the boards in place, using a grooved design for simplified installation and weather resistance. The AW02 starter strips gives you an even start point and additional support. Finally, our T-7 rubber stopper allows for the final row of siding to stay upright.

Rubber Stopper MFG: T-7 Material: Rubber Size: 0.70 x 0.31 in

Siding Clip MFG: AW08 Material: Aluminum Size: 0.78 x 0.59 x 1.10 in

Siding Starter Clip MFG: AW02 Material: Aluminum Size: 0.59 x 0.57 in

UH17 2.4 x 1.7 in