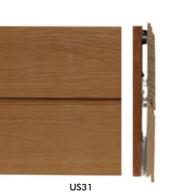

## UltraShield® Naturale™

Rugged Elegance that's Just Your Style

Note: Some colors might be limited to certain profiles or countries, please consult with your local distributor.

STRAIGHT GRAIN

WOOD GRAIN

## **All-Weather Siding Accessories**

NewTechWood siding is installed using a range of great accessories. Our AW08 siding clips hold the boards in place, using a grooved design for simplified installation and weather resistance. The AW02 starter strips gives you an even start point and additional support. Finally, our T-7 rubber stopper allows for the final row of siding to stay upright.