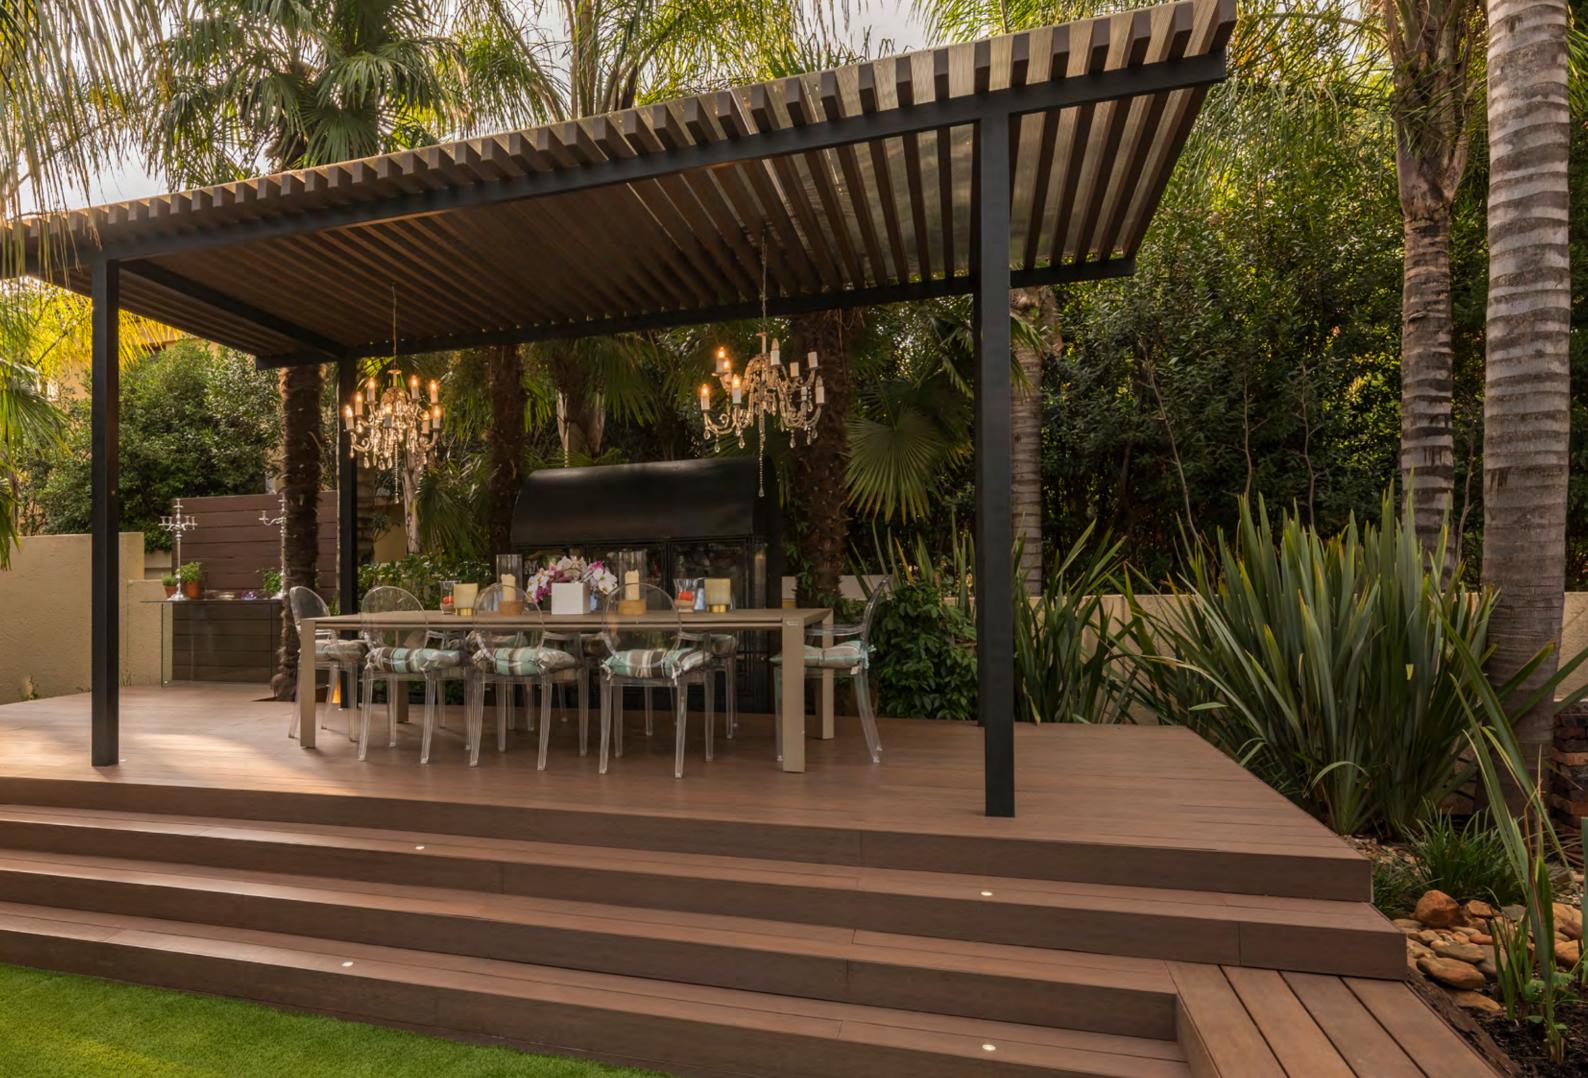

Choose your look, assured of consistency of appearance from NewTechWood's **UltraShield**\* collection, perfect for decking, siding, porches, railings, and even fencing that washes clean when the work is done.

Durable, easy-to-install, low-maintenance solutions to all of your outdoor construction needs

From Subtle to Spectacular: With NewTechWood's **UltraShield**® collection, there are no limits to your imagination.