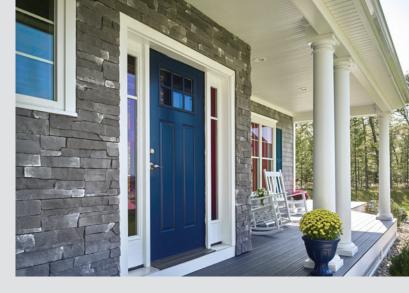

STONEfaçade is a mechanically attached panelized system that replicates the look and feel of natural stone without the expense, mess, and specialized labor of traditional masonry - helping installers increase margin and sales opportunities by taking back profitable squares from masonry.

Attached using exterior screws, STONEfaçade installs six times faster than traditional stone, and features a fully-integrated 3/8" rain screen to help prevent moisture intrusion in the wall cavity.

Whether the need is for a residential or commercial project, CertainTeed STONEfaçade provides the quality, aesthetic variety, and performance your clients want. Stay on trend, maximize your profits, and **Get in the Game** now!